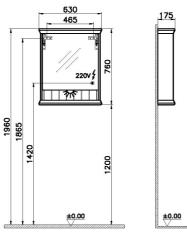

| Name Valar | te Matt White Mirror Cabinet - 65cm |
|------------|-------------------------------------|
|------------|-------------------------------------|

Collection Valarte Height 76 Width 63 Depth 18

## Description

65 cm, Matt White, left

VitrA reserves the right to make changes in products and technical details without prior notice.

All drawings contain the necessary measurements which are subject to standard tolerances. For exact measurements, in particular for customized installation scenarios, it can only be taken from the finished ceramic product.