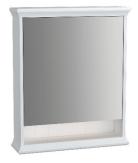

| Name Valar | te Matt White Mirror Cabinet - 65cm |
|------------|-------------------------------------|
|------------|-------------------------------------|

Collection Valarte Height 76 Width 63 Depth 18

## Description

65 cm, Matt White, left

VitrA reserves the right to make changes in products and technical details without prior notice.

All drawings contain the necessary measurements which are subject to standard tolerances. For exact measurements, in particular for customized installation scenarios, it can only be taken from the finished ceramic product.