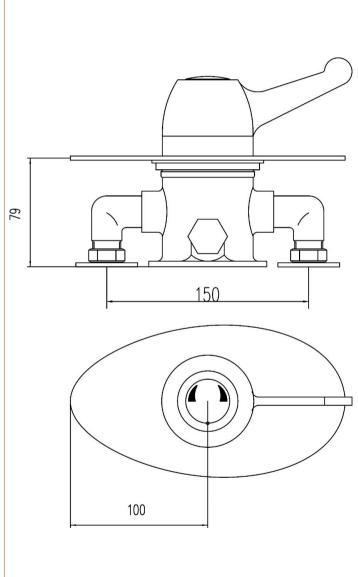

Sales Code: VSQ4 Description: Concealed Sequential Thermo Valve

| Product Dimensions             |                                      |         |
|--------------------------------|--------------------------------------|---------|
| Length (mm):                   |                                      |         |
| Width (mm):                    | 205                                  |         |
| Height (mm):                   | 110                                  |         |
| Depth (mm):                    | 152                                  |         |
| Nett Weight (kg):              | 3.23                                 |         |
| Packaging Dimensions           |                                      |         |
| Length (mm):                   | 240                                  |         |
| Width (mm):                    | 210                                  |         |
| Height (mm):                   | 170                                  |         |
| Gross Weight (kg):             | 3.23                                 |         |
| Packaging Data                 |                                      |         |
| Box Colour:                    | White Cardboard Box                  |         |
| Box Qty:                       | 1                                    |         |
| Label Size:                    | 100 x 50                             |         |
| Label Colour:                  | White Label                          |         |
| Label Qty:                     | 1                                    |         |
| Outer Box Dimensions (If A)    | pplicable)                           |         |
| Length (mm):                   | ,                                    |         |
| Width (mm):                    | 510                                  |         |
| Height (mm):                   | 455                                  |         |
| Depth (mm):                    | 380                                  |         |
| Gross Weight (kg):             |                                      |         |
| Barcode:                       | 5055275826744                        |         |
| Product Details                |                                      |         |
| Country of Origin:             | United Kingdom                       |         |
| Fitting Instruction:           | No                                   |         |
| Product Material:              | Brass                                |         |
| Mount Type:                    | Wall                                 |         |
| Outlet Elbow Supplied:         | Not Applicable                       |         |
| Easy Clean:                    | Not Applicable                       |         |
| Head Included:                 | No                                   |         |
| Handset Included:              | No                                   |         |
| Body Jets Included:            | Not Applicable                       |         |
| No of Body Jets:               | Not Applicable                       |         |
| Operating Pressure (bar):      | 0.2                                  |         |
| Valve/Cartridge Type:          | Sequential Valve                     |         |
| Flow Rates (L/min): 0.1 bar: 4 | 0.5 bar: 9.5 1 bar: 15 2 bar: 22 3 t | bar: 27 |
| ΓMV2 Approved: No              | Approval No: N/A                     |         |
| ΓMV3 Approved: No              | Approval No: N/A                     |         |
| WRAS Approved: No              | Approval No: N/A                     |         |
| Head Function:                 | Not Applicable                       |         |
| Handset Function:              | Not Applicable                       |         |
| Body Jet Info:                 | Not Applicable                       |         |
| Pipe Size:                     | 15 mm (1/2" Bsp)                     |         |
| Pipe Centres:                  | 150mm                                |         |
| Colour/Finish:                 | Chrome                               |         |
| Hose Included:                 | Not Applicable                       |         |
| No. of Outlets:                | 1                                    |         |