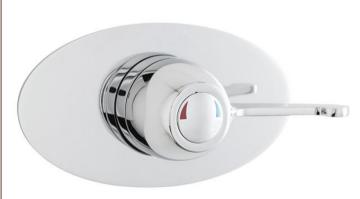

Sales Code: VSQ4 Description: Concealed Sequential Thermo Valve

| Product Dimensions             |                                      |         |
|--------------------------------|--------------------------------------|---------|
| Length (mm):                   |                                      |         |
| Width (mm):                    | 205                                  |         |
| Height (mm):                   | 110                                  |         |
| Depth (mm):                    | 152                                  |         |
| Nett Weight (kg):              | 3.23                                 |         |
| Packaging Dimensions           |                                      |         |
| Length (mm):                   | 240                                  |         |
| Width (mm):                    | 210                                  |         |
| Height (mm):                   | 170                                  |         |
| Gross Weight (kg):             | 3.23                                 |         |
| Packaging Data                 |                                      |         |
| Box Colour:                    | White Cardboard Box                  |         |
| Box Qty:                       | 1                                    |         |
| Label Size:                    | 100 x 50                             |         |
| Label Colour:                  | White Label                          |         |
| Label Qty:                     | 1                                    |         |
| Outer Box Dimensions (If A)    | pplicable)                           |         |
| Length (mm):                   | ,                                    |         |
| Width (mm):                    | 510                                  |         |
| Height (mm):                   | 455                                  |         |
| Depth (mm):                    | 380                                  |         |
| Gross Weight (kg):             |                                      |         |
| Barcode:                       | 5055275826744                        |         |
| Product Details                |                                      |         |
| Country of Origin:             | United Kingdom                       |         |
| Fitting Instruction:           | No                                   |         |
| Product Material:              | Brass                                |         |
| Mount Type:                    | Wall                                 |         |
| Outlet Elbow Supplied:         | Not Applicable                       |         |
| Easy Clean:                    | Not Applicable                       |         |
| Head Included:                 | No                                   |         |
| Handset Included:              | No                                   |         |
| Body Jets Included:            | Not Applicable                       |         |
| No of Body Jets:               | Not Applicable                       |         |
| Operating Pressure (bar):      | 0.2                                  |         |
| Valve/Cartridge Type:          | Sequential Valve                     |         |
| Flow Rates (L/min): 0.1 bar: 4 | 0.5 bar: 9.5 1 bar: 15 2 bar: 22 3 t | bar: 27 |
| ΓMV2 Approved: No              | Approval No: N/A                     |         |
| ΓMV3 Approved: No              | Approval No: N/A                     |         |
| WRAS Approved: No              | Approval No: N/A                     |         |
| Head Function:                 | Not Applicable                       |         |
| Handset Function:              | Not Applicable                       |         |
| Body Jet Info:                 | Not Applicable                       |         |
| Pipe Size:                     | 15 mm (1/2" Bsp)                     |         |
| Pipe Centres:                  | 150mm                                |         |
| Colour/Finish:                 | Chrome                               |         |
| Hose Included:                 | Not Applicable                       |         |
| No. of Outlets:                | 1                                    |         |