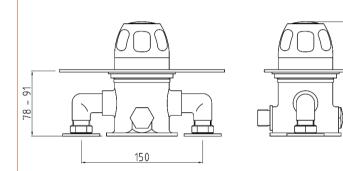

## TECHNICAL DATA SHEET

ROXOR

Sales Code: VSQ3

**Description:** Concealed Sequential Thermo Valve

140

| Product Dimensions             |                                            |
|--------------------------------|--------------------------------------------|
| Length (mm):                   |                                            |
| Width (mm):                    | 200                                        |
| Height (mm):                   | 110                                        |
| Depth (mm):                    | 140                                        |
| Nett Weight (kg):              | 3.09                                       |
| Packaging Dimensions           |                                            |
| Length (mm):                   | 240                                        |
| Width (mm):                    | 201                                        |
| Height (mm):                   | 170                                        |
| Gross Weight (kg):             | 3.09                                       |
| Packaging Data                 |                                            |
| Box Colour:                    | White Cardboard Box                        |
| Box Qty:                       | 1                                          |
| Label Size:                    | 100 x 50                                   |
| Label Colour:                  |                                            |
|                                | White Label                                |
| Label Qty:                     |                                            |
| Outer Box Dimensions (If       | Applicable)                                |
| Length (mm):                   |                                            |
| Width (mm):                    | 500                                        |
| Height (mm):                   | 370                                        |
| Depth (mm):                    | 445                                        |
| Gross Weight (kg):             |                                            |
| Barcode:                       | 5055275826737                              |
| Product Details                |                                            |
| Country of Origin:             | United Kingdom                             |
| Fitting Instruction:           | No                                         |
| Product Material:              | Brass                                      |
| Mount Type:                    | Wall                                       |
| Outlet Elbow Supplied:         | Not Applicable                             |
| Easy Clean:                    | Not Applicable                             |
| Head Included:                 | No                                         |
| Handset Included:              | No                                         |
| Body Jets Included:            | Not Applicable                             |
| No of Body Jets:               | Not Applicable                             |
| Operating Pressure (bar):      | 0.2                                        |
| Valve/Cartridge Type:          | Sequential Valve                           |
| Flow Rates (L/min): 0.1 bar: 4 | 0.5 bar: 9.5 1 bar: 15 2 bar: 22 3 bar: 27 |
| TMV2 Approved: No              | Approval No: N/A                           |
| TMV2 Approved: No              | Approval No: N/A                           |
| WRAS Approved: No              | Approval No: N/A                           |
| Head Function:                 | Not Applicable                             |
| Handset Function:              | Not Applicable                             |
| Body Jet Info:                 | Not Applicable                             |
| Pipe Size:                     | 15 mm (1/2" Bsp)                           |
| Pipe Centres:                  | 147mm                                      |
| Colour/Finish:                 |                                            |
| Hose Included:                 | Chrome<br>Not Applicable                   |
| No. of Outlets:                | Not Applicable                             |