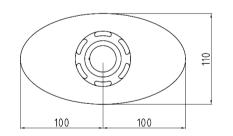

## TECHNICAL DATA SHEET

ROXOR

Sales Code: VSQ3

**Description:** Concealed Sequential Thermo Valve

140

| Product Dimensions             |                                            |
|--------------------------------|--------------------------------------------|
| Length (mm):                   |                                            |
| Width (mm):                    | 200                                        |
| Height (mm):                   | 110                                        |
| Depth (mm):                    | 140                                        |
| Nett Weight (kg):              | 3.09                                       |
| Packaging Dimensions           |                                            |
| Length (mm):                   | 240                                        |
| Width (mm):                    | 201                                        |
| Height (mm):                   | 170                                        |
| Gross Weight (kg):             | 3.09                                       |
| Packaging Data                 |                                            |
| Box Colour:                    | White Cardboard Box                        |
| Box Qty:                       | 1                                          |
| Label Size:                    | 100 x 50                                   |
| Label Colour:                  |                                            |
|                                | White Label                                |
| Label Qty:                     |                                            |
| Outer Box Dimensions (If       | Applicable)                                |
| Length (mm):                   |                                            |
| Width (mm):                    | 500                                        |
| Height (mm):                   | 370                                        |
| Depth (mm):                    | 445                                        |
| Gross Weight (kg):             |                                            |
| Barcode:                       | 5055275826737                              |
| Product Details                |                                            |
| Country of Origin:             | United Kingdom                             |
| Fitting Instruction:           | No                                         |
| Product Material:              | Brass                                      |
| Mount Type:                    | Wall                                       |
| Outlet Elbow Supplied:         | Not Applicable                             |
| Easy Clean:                    | Not Applicable                             |
| Head Included:                 | No                                         |
| Handset Included:              | No                                         |
| Body Jets Included:            | Not Applicable                             |
| No of Body Jets:               | Not Applicable                             |
| Operating Pressure (bar):      | 0.2                                        |
| Valve/Cartridge Type:          | Sequential Valve                           |
| Flow Rates (L/min): 0.1 bar: 4 | 0.5 bar: 9.5 1 bar: 15 2 bar: 22 3 bar: 27 |
| TMV2 Approved: No              | Approval No: N/A                           |
| TMV2 Approved: No              | Approval No: N/A                           |
| WRAS Approved: No              | Approval No: N/A                           |
| Head Function:                 | Not Applicable                             |
| Handset Function:              | Not Applicable                             |
| Body Jet Info:                 | Not Applicable                             |
| Pipe Size:                     | 15 mm (1/2" Bsp)                           |
| Pipe Centres:                  | 147mm                                      |
| Colour/Finish:                 |                                            |
| Hose Included:                 | Chrome<br>Not Applicable                   |
| No. of Outlets:                | Not Applicable                             |