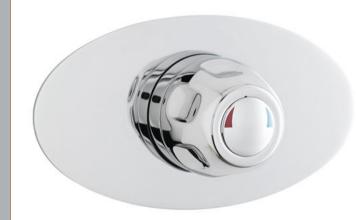

## TECHNICAL DATA SHEET

ROXOR

Sales Code: VSQ3

**Description:** Concealed Sequential Thermo Valve

140

| Product Dimensions             |                                            |
|--------------------------------|--------------------------------------------|
| Length (mm):                   |                                            |
| Width (mm):                    | 200                                        |
| Height (mm):                   | 110                                        |
| Depth (mm):                    | 140                                        |
| Nett Weight (kg):              | 3.09                                       |
| Packaging Dimensions           |                                            |
| Length (mm):                   | 240                                        |
| Width (mm):                    | 201                                        |
| Height (mm):                   | 170                                        |
| Gross Weight (kg):             | 3.09                                       |
| Packaging Data                 |                                            |
| Box Colour:                    | White Cardboard Box                        |
| Box Qty:                       | 1                                          |
| Label Size:                    | 100 x 50                                   |
| Label Colour:                  |                                            |
|                                | White Label                                |
| Label Qty:                     |                                            |
| Outer Box Dimensions (If       | Applicable)                                |
| Length (mm):                   |                                            |
| Width (mm):                    | 500                                        |
| Height (mm):                   | 370                                        |
| Depth (mm):                    | 445                                        |
| Gross Weight (kg):             |                                            |
| Barcode:                       | 5055275826737                              |
| Product Details                |                                            |
| Country of Origin:             | United Kingdom                             |
| Fitting Instruction:           | No                                         |
| Product Material:              | Brass                                      |
| Mount Type:                    | Wall                                       |
| Outlet Elbow Supplied:         | Not Applicable                             |
| Easy Clean:                    | Not Applicable                             |
| Head Included:                 | No                                         |
| Handset Included:              | No                                         |
| Body Jets Included:            | Not Applicable                             |
| No of Body Jets:               | Not Applicable                             |
| Operating Pressure (bar):      | 0.2                                        |
| Valve/Cartridge Type:          | Sequential Valve                           |
| Flow Rates (L/min): 0.1 bar: 4 | 0.5 bar: 9.5 1 bar: 15 2 bar: 22 3 bar: 27 |
| TMV2 Approved: No              | Approval No: N/A                           |
| TMV2 Approved: No              | Approval No: N/A                           |
| WRAS Approved: No              | Approval No: N/A                           |
| Head Function:                 | Not Applicable                             |
| Handset Function:              | Not Applicable                             |
| Body Jet Info:                 | Not Applicable                             |
| Pipe Size:                     | 15 mm (1/2" Bsp)                           |
| Pipe Centres:                  | 147mm                                      |
| Colour/Finish:                 |                                            |
| Hose Included:                 | Chrome<br>Not Applicable                   |
| No. of Outlets:                | Not Applicable                             |