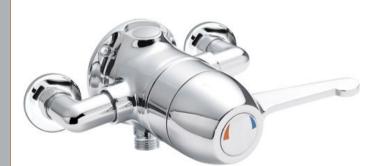

## TECHNICAL DATA SHEET

ROXOR

Sales Code: VSQ2

**Description:** Exposed Sequential Thermo Valve

140

| Product Dimensions              |                                            |
|---------------------------------|--------------------------------------------|
| Length (mm):                    |                                            |
| Width (mm):                     | 200                                        |
| Height (mm):                    | 110                                        |
| Depth (mm):                     | 138                                        |
| Nett Weight (kg):               | 2.26                                       |
| Packaging Dimensions            |                                            |
| Length (mm):                    | 240                                        |
| Width (mm):                     | 210                                        |
| Height (mm):                    | 170                                        |
| Gross Weight (kg):              | 2.86                                       |
| Packaging Data                  |                                            |
| Box Colour:                     | White Cardboard Box                        |
| Box Qty:                        | 1                                          |
| Label Size:                     | 100 x 50                                   |
| Label Colour:                   |                                            |
|                                 | White Label                                |
| Label Qty:                      | 1                                          |
| Outer Box Dimensions (If        | Applicable)                                |
| Length (mm):                    |                                            |
| Width (mm):                     | 500                                        |
| Height (mm):                    | 365                                        |
| Depth (mm):                     | 445                                        |
| Gross Weight (kg):              |                                            |
| Barcode:                        | 5055275826720                              |
| Product Details                 |                                            |
| Country of Origin:              | United Kingdom                             |
| Fitting Instruction:            | No                                         |
| Product Material:               | Brass                                      |
| Mount Type:                     | Wall                                       |
| Outlet Elbow Supplied:          | Not Applicable                             |
| Easy Clean:                     | Not Applicable                             |
| Head Included:                  | No                                         |
| Handset Included:               | No                                         |
| Body Jets Included:             | Not Applicable                             |
| No of Body Jets:                | Not Applicable                             |
| Operating Pressure (bar):       | 0.2                                        |
| Valve/Cartridge Type:           | Sequential Valve                           |
| Flow Rates (L/min): 0.1 bar: 4  | 0.5 bar: 9.5 1 bar: 15 2 bar: 22 3 bar: 27 |
| TMV2 Approved: No               | Approval No: N/A                           |
| TMV2 Approved: No               | Approval No: N/A                           |
| WRAS Approved: No               | Approval No: N/A                           |
| Head Function:                  | Not Applicable                             |
| Handset Function:               | Not Applicable                             |
| Body Jet Info:                  | Not Applicable                             |
|                                 |                                            |
| Pipe Size:                      | 15 mm (1/2" Bsp)<br>150mm                  |
| Pipe Centres:<br>Colour/Finish: | Chrome                                     |
|                                 |                                            |
| Hose Included:                  | Not Applicable                             |