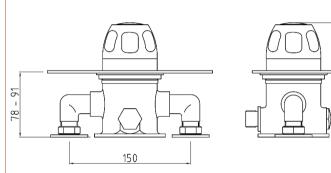

## TECHNICAL DATA SHEET

ROXOR

Sales Code: VSQ2

**Description:** Exposed Sequential Thermo Valve

140

| Product Dimensions              |                                            |
|---------------------------------|--------------------------------------------|
| Length (mm):                    |                                            |
| Width (mm):                     | 200                                        |
| Height (mm):                    | 110                                        |
| Depth (mm):                     | 138                                        |
| Nett Weight (kg):               | 2.26                                       |
| Packaging Dimensions            |                                            |
| Length (mm):                    | 240                                        |
| Width (mm):                     | 210                                        |
| Height (mm):                    | 170                                        |
| Gross Weight (kg):              | 2.86                                       |
| Packaging Data                  |                                            |
| Box Colour:                     | White Cardboard Box                        |
| Box Qty:                        | 1                                          |
| Label Size:                     | 100 x 50                                   |
| Label Colour:                   |                                            |
|                                 | White Label                                |
| Label Qty:                      | 1                                          |
| Outer Box Dimensions (If        | Applicable)                                |
| Length (mm):                    |                                            |
| Width (mm):                     | 500                                        |
| Height (mm):                    | 365                                        |
| Depth (mm):                     | 445                                        |
| Gross Weight (kg):              |                                            |
| Barcode:                        | 5055275826720                              |
| Product Details                 |                                            |
| Country of Origin:              | United Kingdom                             |
| Fitting Instruction:            | No                                         |
| Product Material:               | Brass                                      |
| Mount Type:                     | Wall                                       |
| Outlet Elbow Supplied:          | Not Applicable                             |
| Easy Clean:                     | Not Applicable                             |
| Head Included:                  | No                                         |
| Handset Included:               | No                                         |
| Body Jets Included:             | Not Applicable                             |
| No of Body Jets:                | Not Applicable                             |
| Operating Pressure (bar):       | 0.2                                        |
| Valve/Cartridge Type:           | Sequential Valve                           |
| Flow Rates (L/min): 0.1 bar: 4  | 0.5 bar: 9.5 1 bar: 15 2 bar: 22 3 bar: 27 |
| TMV2 Approved: No               | Approval No: N/A                           |
| TMV2 Approved: No               | Approval No: N/A                           |
| WRAS Approved: No               | Approval No: N/A                           |
| Head Function:                  | Not Applicable                             |
| Handset Function:               | Not Applicable                             |
| Body Jet Info:                  | Not Applicable                             |
|                                 |                                            |
| Pipe Size:                      | 15 mm (1/2" Bsp)<br>150mm                  |
| Pipe Centres:<br>Colour/Finish: | Chrome                                     |
|                                 |                                            |
| Hose Included:                  | Not Applicable                             |