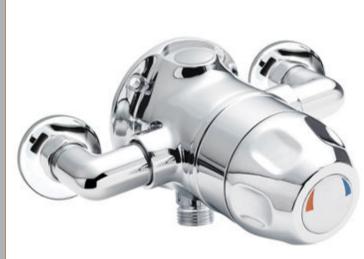

Sales Code: VSQ1 Description: Exposed Sequential Thermo Valve

| Product Dimensions             |                                         |    |
|--------------------------------|-----------------------------------------|----|
| Length (mm):                   |                                         |    |
| Width (mm):                    | 205                                     |    |
| Height (mm):                   | 80                                      |    |
| Depth (mm):                    | 138                                     |    |
| Nett Weight (kg):              | 2.7                                     |    |
| Packaging Dimensions           |                                         |    |
| Length (mm):                   | 240                                     |    |
| Width (mm):                    | 210                                     |    |
| Height (mm):                   | 170                                     |    |
| Gross Weight (kg):             | 2.7                                     |    |
| Packaging Data                 |                                         |    |
| Box Colour:                    | White Cardboard Box                     |    |
| Box Qty:                       | 1                                       |    |
| Label Size:                    | 100 x 50                                |    |
| Label Colour:                  | White Label                             |    |
| Label Qty:                     | 1                                       |    |
| Outer Box Dimensions (If A     | Applicable)                             |    |
| Length (mm):                   |                                         |    |
| Width (mm):                    | 500                                     |    |
| Height (mm):                   | 365                                     |    |
| Depth (mm):                    | 445                                     |    |
| Gross Weight (kg):             |                                         |    |
| Barcode:                       | 5055275826713                           |    |
| Product Details                |                                         |    |
| Country of Origin:             | United Kingdom                          |    |
| Fitting Instruction:           | No                                      |    |
| Product Material:              | Brass                                   |    |
| Mount Type:                    | Wall                                    |    |
| Outlet Elbow Supplied:         | Not Applicable                          |    |
| Easy Clean:                    | Not Applicable                          |    |
| Head Included:                 | No                                      |    |
| Handset Included:              | No                                      |    |
| Body Jets Included:            | Not Applicable                          |    |
| No of Body Jets:               | Not Applicable                          |    |
| Operating Pressure (bar):      | 0.2                                     |    |
| Valve/Cartridge Type:          | Sequential Valve                        |    |
| Flow Rates (L/min): 0.1 bar: 4 | 0.5 bar: 9.5 1 bar: 15 2 bar: 22 3 bar: | 27 |
| TMV2 Approved: No              | Approval No: N/A                        |    |
| TMV3 Approved: No              | Approval No: N/A                        |    |
| WRAS Approved: No              | Approval No: N/A                        |    |
| Head Function:                 | Not Applicable                          |    |
| Handset Function:              | Not Applicable                          |    |
| Body Jet Info:                 | Not Applicable                          |    |
| Pipe Size:                     | 15 mm (1/2" Bsp)                        |    |
| Pipe Centres:                  | 147mm                                   |    |
| Colour/Finish:                 | Chrome                                  |    |
| Hose Included:                 | Not Applicable                          |    |
| No. of Outlets:                | 1                                       |    |