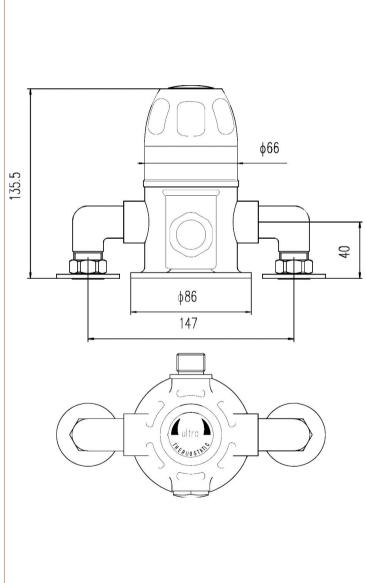

Sales Code: VSQ1 Description: Exposed Sequential Thermo Valve

| Product Dimensions             |                                         |    |
|--------------------------------|-----------------------------------------|----|
| Length (mm):                   |                                         |    |
| Width (mm):                    | 205                                     |    |
| Height (mm):                   | 80                                      |    |
| Depth (mm):                    | 138                                     |    |
| Nett Weight (kg):              | 2.7                                     |    |
| Packaging Dimensions           |                                         |    |
| Length (mm):                   | 240                                     |    |
| Width (mm):                    | 210                                     |    |
| Height (mm):                   | 170                                     |    |
| Gross Weight (kg):             | 2.7                                     |    |
| Packaging Data                 |                                         |    |
| Box Colour:                    | White Cardboard Box                     |    |
| Box Qty:                       | 1                                       |    |
| Label Size:                    | 100 x 50                                |    |
| Label Colour:                  | White Label                             |    |
| Label Qty:                     | 1                                       |    |
| Outer Box Dimensions (If A     | Applicable)                             |    |
| Length (mm):                   |                                         |    |
| Width (mm):                    | 500                                     |    |
| Height (mm):                   | 365                                     |    |
| Depth (mm):                    | 445                                     |    |
| Gross Weight (kg):             |                                         |    |
| Barcode:                       | 5055275826713                           |    |
| Product Details                |                                         |    |
| Country of Origin:             | United Kingdom                          |    |
| Fitting Instruction:           | No                                      |    |
| Product Material:              | Brass                                   |    |
| Mount Type:                    | Wall                                    |    |
| Outlet Elbow Supplied:         | Not Applicable                          |    |
| Easy Clean:                    | Not Applicable                          |    |
| Head Included:                 | No                                      |    |
| Handset Included:              | No                                      |    |
| Body Jets Included:            | Not Applicable                          |    |
| No of Body Jets:               | Not Applicable                          |    |
| Operating Pressure (bar):      | 0.2                                     |    |
| Valve/Cartridge Type:          | Sequential Valve                        |    |
| Flow Rates (L/min): 0.1 bar: 4 | 0.5 bar: 9.5 1 bar: 15 2 bar: 22 3 bar: | 27 |
| TMV2 Approved: No              | Approval No: N/A                        |    |
| TMV3 Approved: No              | Approval No: N/A                        |    |
| WRAS Approved: No              | Approval No: N/A                        |    |
| Head Function:                 | Not Applicable                          |    |
| Handset Function:              | Not Applicable                          |    |
| Body Jet Info:                 | Not Applicable                          |    |
| Pipe Size:                     | 15 mm (1/2" Bsp)                        |    |
| Pipe Centres:                  | 147mm                                   |    |
| Colour/Finish:                 | Chrome                                  |    |
| Hose Included:                 | Not Applicable                          |    |
| No. of Outlets:                | 1                                       |    |