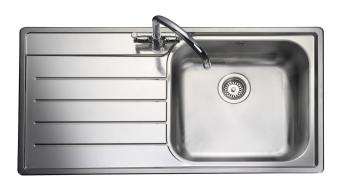

#### OAKLAND 18/10 STAINLESS STEEL INSET SINK

OL9851L/

#### Size: 985 x 508 mm

A modern twist on a classic kitchen sink design, Oaklands handed drainer options offer a sleek and contemporary finished look.

- Left-hand drainer
- Micro-sheen<sup>TM</sup> soft brushed finish
- Manufactured from 18/10 stainless steel
- Waste kit included
- 25 year warranty