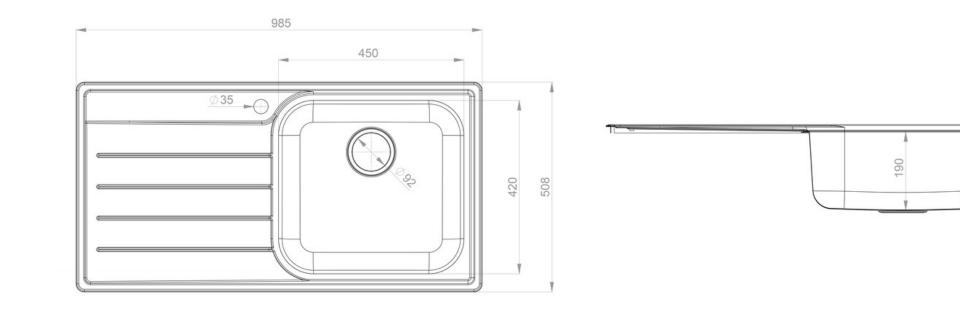

| Material                | 18/10 Stainless Steel                               |
|-------------------------|-----------------------------------------------------|
| Material Gauge          | 0.9                                                 |
| Material Finish Bowl    | Micro-Sheen <sup>™</sup> Soft Brushed<br>Finish     |
| Material Finish Drainer | Micro-Sheen <sup>™</sup> Soft Brushed<br>Finish     |
| Drainer Position        | Left hand                                           |
| Overall Length (mm)     | 985                                                 |
| Overall Width (mm)      | 508                                                 |
| Main Bowl Length (mm)   | 450                                                 |
| Main Bowl Width (mm)    | 420                                                 |
| Main Bowl Depth (mm)    | 190                                                 |
| Second Bowl Length (mm) | -                                                   |
| Second Bowl Width (mm)  | -                                                   |
| Second Bowl Depth (mm)  | -                                                   |
| Tap hole Size (mm)      | 1 x 35                                              |
| Waste Size (mm)         | 1 x 89                                              |
| Waste Kit               | Included with sink (1 x 89mm<br>BSW & overflow kit) |
| Min. Base Unit (mm)     | 600                                                 |
| Cutout Size Length (mm) | 965                                                 |
| Cutout Size Width (mm)  | 488                                                 |
| Warranty Sinks (years)  | 25                                                  |
| Product Code            | OL9851L/                                            |
| Barcode                 | 5015834045634                                       |

## **Technical Drawing**