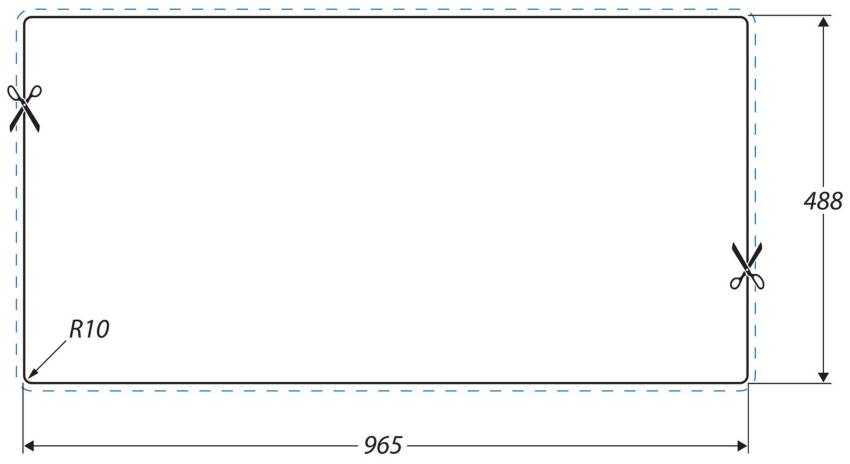

| Material                | 18/10 Stainless Steel                               |
|-------------------------|-----------------------------------------------------|
| Material Gauge          | 0.9                                                 |
| Material Finish Bowl    | Micro-Sheen <sup>™</sup> Soft Brushed<br>Finish     |
| Material Finish Drainer | Micro-Sheen <sup>™</sup> Soft Brushed<br>Finish     |
| Drainer Position        | Left hand                                           |
| Overall Length (mm)     | 985                                                 |
| Overall Width (mm)      | 508                                                 |
| Main Bowl Length (mm)   | 450                                                 |
| Main Bowl Width (mm)    | 420                                                 |
| Main Bowl Depth (mm)    | 190                                                 |
| Second Bowl Length (mm) | -                                                   |
| Second Bowl Width (mm)  | -                                                   |
| Second Bowl Depth (mm)  | -                                                   |
| Tap hole Size (mm)      | 1 x 35                                              |
| Waste Size (mm)         | 1 x 89                                              |
| Waste Kit               | Included with sink (1 x 89mm<br>BSW & overflow kit) |
| Min. Base Unit (mm)     | 600                                                 |
| Cutout Size Length (mm) | 965                                                 |
| Cutout Size Width (mm)  | 488                                                 |
| Warranty Sinks (years)  | 25                                                  |
| Product Code            | OL9851L/                                            |
| Barcode                 | 5015834045634                                       |

## **Cut Out Template**

Dimensions in mm. Not to scale.

Date of download: February 18, 2024