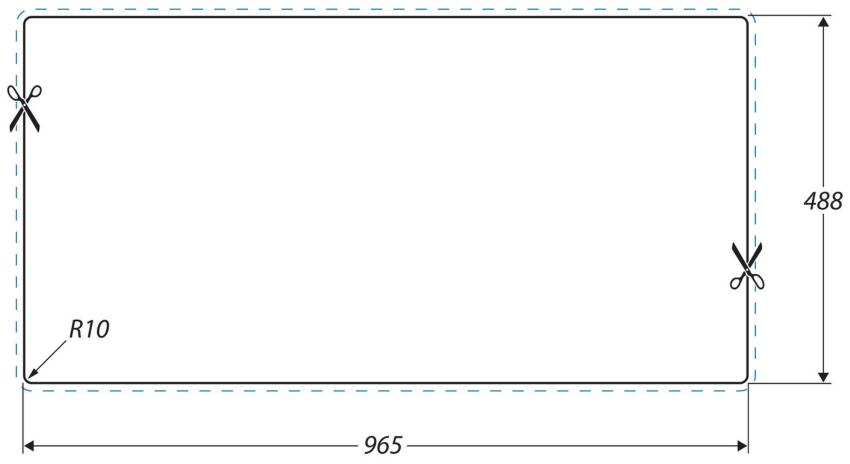

| Material                | 18/10 Stainless Steel                               |
|-------------------------|-----------------------------------------------------|
| Material Gauge          | 0.9                                                 |
| Material Finish Bowl    | Micro-Sheen <sup>™</sup> Soft Brushed<br>Finish     |
| Material Finish Drainer | Micro-Sheen <sup>™</sup> Soft Brushed<br>Finish     |
| Drainer Position        | Left hand                                           |
| Overall Length (mm)     | 985                                                 |
| Overall Width (mm)      | 508                                                 |
| Main Bowl Length (mm)   | 360                                                 |
| Main Bowl Width (mm)    | 424                                                 |
| Main Bowl Depth (mm)    | 170                                                 |
| Second Bowl Length (mm) | 156                                                 |
| Second Bowl Width (mm)  | 342                                                 |
| Second Bowl Depth (mm)  | 120                                                 |
| Tap hole Size (mm)      | 1 x 35                                              |
| Waste Size (mm)         | 2 x 89                                              |
| Waste Kit               | Included with sink (2 x 89mm<br>BSW & overflow kit) |
| Min. Base Unit (mm)     | 600                                                 |
| Cutout Size Length (mm) | 965                                                 |
| Cutout Size Width (mm)  | 488                                                 |
| Warranty Sinks (years)  | 25                                                  |
| Product Code            | OL9852L/                                            |
| Barcode                 | 5015834039817                                       |

## **Cut Out Template**

Dimensions in mm. Not to scale.

Date of download: February 18, 2024