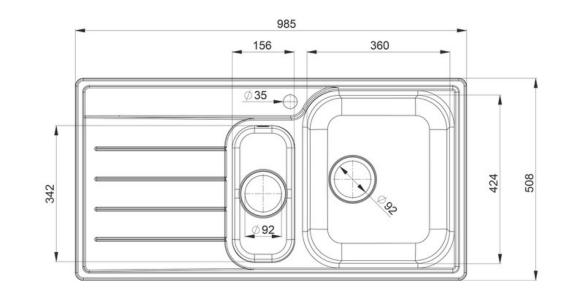

| Material                | 18/10 Stainless Steel                               |
|-------------------------|-----------------------------------------------------|
| Material Gauge          | 0.9                                                 |
| Material Finish Bowl    | Micro-Sheen <sup>™</sup> Soft Brushed<br>Finish     |
| Material Finish Drainer | Micro-Sheen <sup>™</sup> Soft Brushed<br>Finish     |
| Drainer Position        | Left hand                                           |
| Overall Length (mm)     | 985                                                 |
| Overall Width (mm)      | 508                                                 |
| Main Bowl Length (mm)   | 360                                                 |
| Main Bowl Width (mm)    | 424                                                 |
| Main Bowl Depth (mm)    | 170                                                 |
| Second Bowl Length (mm) | 156                                                 |
| Second Bowl Width (mm)  | 342                                                 |
| Second Bowl Depth (mm)  | 120                                                 |
| Tap hole Size (mm)      | 1 x 35                                              |
| Waste Size (mm)         | 2 x 89                                              |
| Waste Kit               | Included with sink (2 x 89mm<br>BSW & overflow kit) |
| Min. Base Unit (mm)     | 600                                                 |
| Cutout Size Length (mm) | 965                                                 |
| Cutout Size Width (mm)  | 488                                                 |
| Warranty Sinks (years)  | 25                                                  |
| Product Code            | OL9852L/                                            |
| Barcode                 | 5015834039817                                       |

## **Technical Drawing**

Date of download: February 18, 2024

AGA Rangemaster continuously seeks improvements in specification, design and production of products and thus, alterations take place periodically. Whilst every effort is made to produce up-to date resources, the information included here is intended as a guide. Always refer to the product's installation instructions when fitting, installation work should be completed a professional tradesman.