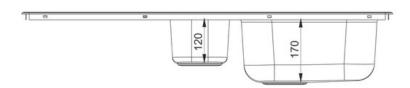

| Material                | 18/10 Stainless Steel                               |
|-------------------------|-----------------------------------------------------|
| Material Gauge          | 0.9                                                 |
| Material Finish Bowl    | Micro-Sheen <sup>™</sup> Soft Brushed<br>Finish     |
| Material Finish Drainer | Micro-Sheen <sup>™</sup> Soft Brushed<br>Finish     |
| Drainer Position        | Left hand                                           |
| Overall Length (mm)     | 985                                                 |
| Overall Width (mm)      | 508                                                 |
| Main Bowl Length (mm)   | 360                                                 |
| Main Bowl Width (mm)    | 424                                                 |
| Main Bowl Depth (mm)    | 170                                                 |
| Second Bowl Length (mm) | 156                                                 |
| Second Bowl Width (mm)  | 342                                                 |
| Second Bowl Depth (mm)  | 120                                                 |
| Tap hole Size (mm)      | 1 x 35                                              |
| Waste Size (mm)         | 2 x 89                                              |
| Waste Kit               | Included with sink (2 x 89mm<br>BSW & overflow kit) |
| Min. Base Unit (mm)     | 600                                                 |
| Cutout Size Length (mm) | 965                                                 |
| Cutout Size Width (mm)  | 488                                                 |
| Warranty Sinks (years)  | 25                                                  |
| Product Code            | OL9852L/                                            |
| Barcode                 | 5015834039817                                       |

## **Technical Drawing**

Date of download: February 18, 2024

AGA Rangemaster continuously seeks improvements in specification, design and production of products and thus, alterations take place periodically. Whilst every effort is made to produce up-to date resources, the information included here is intended as a guide. Always refer to the product's installation instructions when fitting, installation work should be completed a professional tradesman.