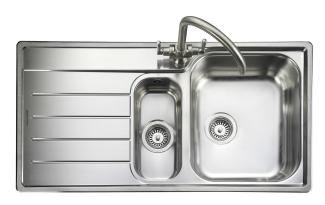

#### OAKLAND 18/10 STAINLESS STEEL INSET SINK

OL9852L/

#### Size: 985 x 508 mm

A modern twist on a classic kitchen sink design, Oaklands handed drainer options offer a sleek and contemporary finished look.

- Left-hand drainer
- Micro-sheen<sup>TM</sup> soft brushed finish
- Manufactured from 18/10 stainless steel
- Waste kit included
- 25 year warranty