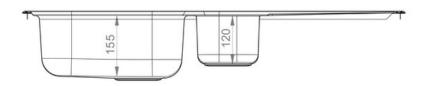

| Material                | 18/10 Stainless Steel                               |
|-------------------------|-----------------------------------------------------|
| Material Gauge          | 0.7                                                 |
| Material Finish Bowl    | Micro-Sheen <sup>™</sup> Soft Brushed<br>Finish     |
| Material Finish Drainer | Micro-Sheen <sup>™</sup> Soft Brushed<br>Finish     |
| Drainer Position        | Reversible                                          |
| Overall Length (mm)     | 950                                                 |
| Overall Width (mm)      | 508                                                 |
| Main Bowl Length (mm)   | 360                                                 |
| Main Bowl Width (mm)    | 424                                                 |
| Main Bowl Depth (mm)    | 155                                                 |
| Second Bowl Length (mm) | 156                                                 |
| Second Bowl Width (mm)  | 342                                                 |
| Second Bowl Depth (mm)  | 120                                                 |
| Tap hole Size (mm)      | 1 x 35                                              |
| Waste Size (mm)         | 2 x 89                                              |
| Waste Kit               | Included with sink (2 x 89mm<br>BSW & overflow kit) |
| Min. Base Unit (mm)     | 600                                                 |
| Cutout Size Length (mm) | 930                                                 |
| Cutout Size Width (mm)  | 488                                                 |
| Warranty Sinks (years)  | 25                                                  |
| Product Code            | GL9502/                                             |
| Barcode                 | 5015834046099                                       |

# **Technical Drawing**

Date of download: February 18, 2024