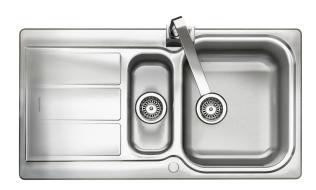

#### GLENDALE 18/10 STAINLESS STEEL INSET SINK

GL9502/

#### Size: 950 x 508 mm

The Glendale kitchen sink features a bold drainer framed with a distinct subtle ground-edge trim which provides a unique finished look incorporating two-toned stainless steel.

- Reversible drainer
- Micro-sheen<sup>TM</sup> soft brushed finish
- Manufactured from 18/10 stainless steel
- Waste kit included
- 25 year warranty