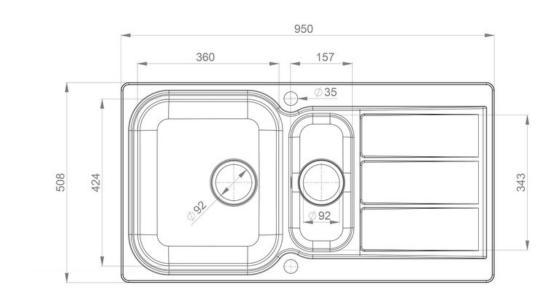

| Material                | 18/10 Stainless Steel                               |
|-------------------------|-----------------------------------------------------|
| Material Gauge          | 0.7                                                 |
| Material Finish Bowl    | Micro-Sheen <sup>™</sup> Soft Brushed<br>Finish     |
| Material Finish Drainer | Micro-Sheen <sup>™</sup> Soft Brushed<br>Finish     |
| Drainer Position        | Reversible                                          |
| Overall Length (mm)     | 950                                                 |
| Overall Width (mm)      | 508                                                 |
| Main Bowl Length (mm)   | 360                                                 |
| Main Bowl Width (mm)    | 424                                                 |
| Main Bowl Depth (mm)    | 155                                                 |
| Second Bowl Length (mm) | 156                                                 |
| Second Bowl Width (mm)  | 342                                                 |
| Second Bowl Depth (mm)  | 120                                                 |
| Tap hole Size (mm)      | 1 x 35                                              |
| Waste Size (mm)         | 2 x 89                                              |
| Waste Kit               | Included with sink (2 x 89mm<br>BSW & overflow kit) |
| Min. Base Unit (mm)     | 600                                                 |
| Cutout Size Length (mm) | 930                                                 |
| Cutout Size Width (mm)  | 488                                                 |
| Warranty Sinks (years)  | 25                                                  |
| Product Code            | GL9502/                                             |
| Barcode                 | 5015834046099                                       |

# **Technical Drawing**

Date of download: February 18, 2024