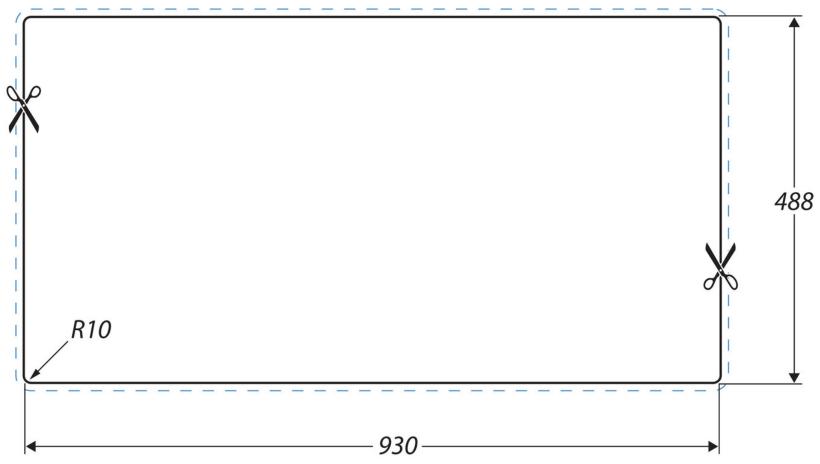

| Material                | 18/10 Stainless Steel                               |
|-------------------------|-----------------------------------------------------|
| Material Gauge          | 0.7                                                 |
| Material Finish Bowl    | Micro-Sheen <sup>™</sup> Soft Brushed<br>Finish     |
| Material Finish Drainer | Micro-Sheen <sup>™</sup> Soft Brushed<br>Finish     |
| Drainer Position        | Reversible                                          |
| Overall Length (mm)     | 950                                                 |
| Overall Width (mm)      | 508                                                 |
| Main Bowl Length (mm)   | 360                                                 |
| Main Bowl Width (mm)    | 424                                                 |
| Main Bowl Depth (mm)    | 155                                                 |
| Second Bowl Length (mm) | 156                                                 |
| Second Bowl Width (mm)  | 342                                                 |
| Second Bowl Depth (mm)  | 120                                                 |
| Tap hole Size (mm)      | 1 x 35                                              |
| Waste Size (mm)         | 2 x 89                                              |
| Waste Kit               | Included with sink (2 x 89mm<br>BSW & overflow kit) |
| Min. Base Unit (mm)     | 600                                                 |
| Cutout Size Length (mm) | 930                                                 |
| Cutout Size Width (mm)  | 488                                                 |
| Warranty Sinks (years)  | 25                                                  |
| Product Code            | GL9502/                                             |
| Barcode                 | 5015834046099                                       |

#### **Cut Out Template**

Dimensions in mm. Not to scale.

Date of download: February 18, 2024