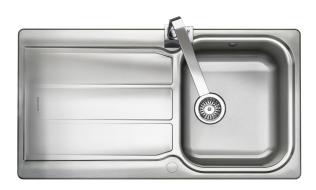

#### GLENDALE 18/10 STAINLESS STEEL INSET SINK

GL9501/

#### Size: 950 x 508 mm

The Glendale kitchen sink features a bold drainer framed with a distinct subtle ground-edge trim which provides a unique finished look incorporating two-toned stainless steel.

- Reversible drainer
- Micro-sheen<sup>TM</sup> soft brushed finish
- Manufactured from 18/10 stainless steel
- Waste kit included
- 25 year warranty