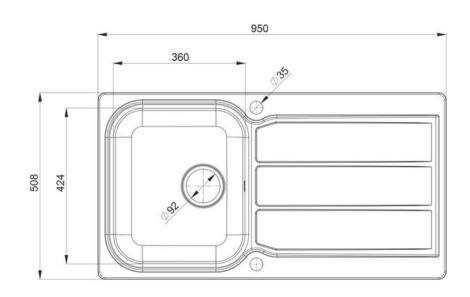

| Material                | 18/10 Stainless Steel                            |
|-------------------------|--------------------------------------------------|
| Material Gauge          | 0.7                                              |
| Material Finish Bowl    | Micro-Sheen <sup>™</sup> Soft Brushed<br>Finish  |
| Material Finish Drainer | Micro-Sheen <sup>™</sup> Soft Brushed<br>Finish  |
| Drainer Position        | Reversible                                       |
| Overall Length (mm)     | 950                                              |
| Overall Width (mm)      | 508                                              |
| Main Bowl Length (mm)   | 360                                              |
| Main Bowl Width (mm)    | 424                                              |
| Main Bowl Depth (mm)    | 155                                              |
| Second Bowl Length (mm) | -                                                |
| Second Bowl Width (mm)  | -                                                |
| Second Bowl Depth (mm)  | -                                                |
| Tap hole Size (mm)      | 1 x 35                                           |
| Waste Size (mm)         | 1 x 89                                           |
| Waste Kit               | Included with sink (1 x 89mm BSW & overflow kit) |
| Min. Base Unit (mm)     | 500                                              |
| Cutout Size Length (mm) | 930                                              |
| Cutout Size Width (mm)  | 488                                              |
| Warranty Sinks (years)  | 25                                               |
| Product Code            | GL9501/                                          |
| Barcode                 | 5015834046082                                    |

# **Technical Drawing**

Date of download: February 18, 2024