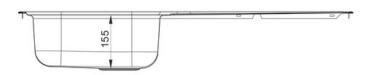

| Material                | 18/10 Stainless Steel                            |
|-------------------------|--------------------------------------------------|
| Material Gauge          | 0.7                                              |
| Material Finish Bowl    | Micro-Sheen <sup>™</sup> Soft Brushed<br>Finish  |
| Material Finish Drainer | Micro-Sheen <sup>™</sup> Soft Brushed<br>Finish  |
| Drainer Position        | Reversible                                       |
| Overall Length (mm)     | 950                                              |
| Overall Width (mm)      | 508                                              |
| Main Bowl Length (mm)   | 360                                              |
| Main Bowl Width (mm)    | 424                                              |
| Main Bowl Depth (mm)    | 155                                              |
| Second Bowl Length (mm) | -                                                |
| Second Bowl Width (mm)  | -                                                |
| Second Bowl Depth (mm)  | -                                                |
| Tap hole Size (mm)      | 1 x 35                                           |
| Waste Size (mm)         | 1 x 89                                           |
| Waste Kit               | Included with sink (1 x 89mm BSW & overflow kit) |
| Min. Base Unit (mm)     | 500                                              |
| Cutout Size Length (mm) | 930                                              |
| Cutout Size Width (mm)  | 488                                              |
| Warranty Sinks (years)  | 25                                               |
| Product Code            | GL9501/                                          |
| Barcode                 | 5015834046082                                    |

# **Technical Drawing**

Date of download: February 18, 2024