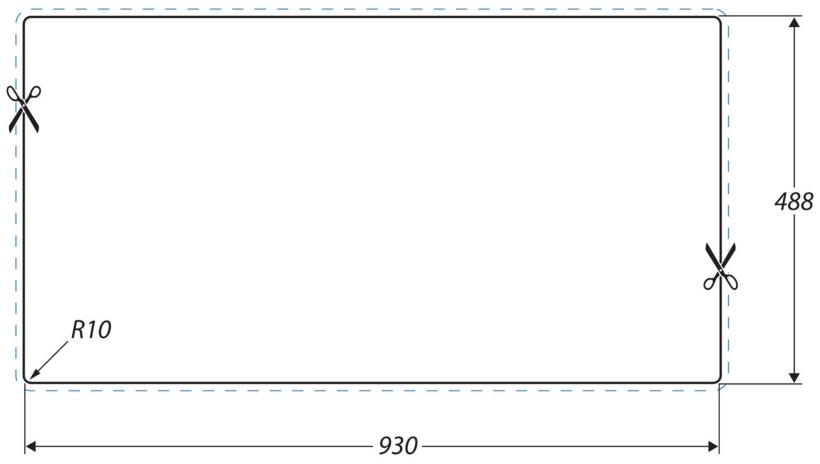

#### **Cut Out Template**

Dimensions in mm. Not to scale.

Date of download: February 18, 2024