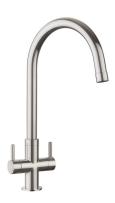

## MONORISE DUAL LEVER TAP BRUSHED

TMR1BF/

The Monorise kitchen tap stands proud, featuring dual lever handles with a modern pin style design, the Monorise tap incorporates good looks with practical design. Available in two finishes, chrome and brushed.

- Suitable for medium pressure water systems emitting a minimum pressure of 0.5 bar or above
- Featuring an anti-splash spout with honeycomb aerator design which mixes air with water to emit a water flow with no splash