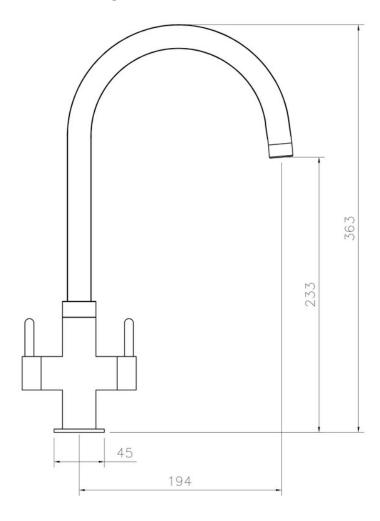

| Overall Height (mm)                       | 363                           |
|-------------------------------------------|-------------------------------|
| Spout Reach (mm)                          | 194                           |
| Spout Height (mm)                         | 233                           |
| Spout Rotation Range                      | 360°                          |
| Handle Type                               | Dual Lever                    |
| Colour                                    | Brushed                       |
| Bar Pressure Suitability                  | Medium Pressure               |
| Min. Bar Pressure                         | 0.50                          |
| Max. Bar Pressure                         | 5.50                          |
| Mixed Flow Rate at 3 Bar Pressure (l/min) | 13.60                         |
| Flow Type                                 | Single Flow                   |
| Recommended Hot Water<br>Temperature      | 46°C                          |
| Maximum Hot Water Temperature             | 70°C                          |
| Handle Control                            | Quarter Turn                  |
| Centre Distance (mm)                      | -                             |
| Cartridge Type                            | Ceramic Disc Cartridge        |
| Aerator Type                              | Honeycomb Aerator             |
| Inlet Pipes                               | 1/2" Stainless Flexible Hoses |
| Anti-Splash Spout                         | Yes                           |
| Pull Out Spray                            | No                            |
| WRAS Approved                             | Yes                           |
| Product Code                              | TMR1BF/                       |
| Barcode                                   | 5015834046600                 |

## **Technical Drawing**

Date of download: January 31, 2024

AGA Rangemaster continuously seeks improvements in specification, design and production of products and thus, alterations take place periodically. Whilst every effort is made to produce up to date resources, the information included here is intended as a guide. Always refer to the installation instructions when fitting, installation work should be completed by a professional tradesman.