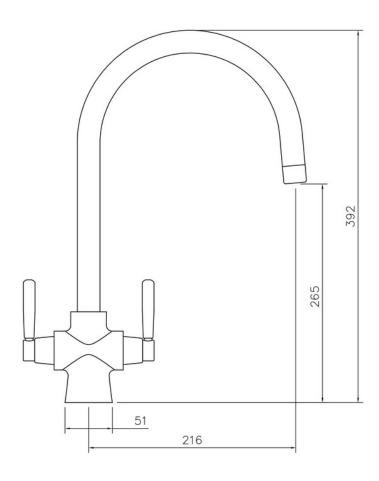

- Suitable for all pressure water systems
- Featuring an anti-splash spout with honeycomb aerator design which mixes air with water to emit a water flow with no splash

| Overall Height (mm)                       | 392                           |
|-------------------------------------------|-------------------------------|
| Spout Reach (mm)                          | 216                           |
| Spout Height (mm)                         | 265                           |
| Spout Rotation Range                      | 360°                          |
| Handle Type                               | Dual Lever                    |
| Colour                                    | Chrome                        |
| Bar Pressure Suitability                  | All Pressure                  |
| Min. Bar Pressure                         | 0.30                          |
| Max. Bar Pressure                         | 5.50                          |
| Mixed Flow Rate at 3 Bar Pressure (l/min) | 18.40                         |
| Flow Type                                 | Dual Flow                     |
| Recommended Hot Water<br>Temperature      | 46°C                          |
| Maximum Hot Water Temperature             | 70°C                          |
| Handle Control                            | Quarter Turn                  |
| Centre Distance (mm)                      | -                             |
| Cartridge Type                            | Ceramic Disc Cartridge        |
| Aerator Type                              | Honeycomb Aerator             |
| Inlet Pipes                               | 1/2" Stainless Flexible Hoses |
| Anti-Splash Spout                         | Yes                           |
| Pull Out Spray                            | No                            |
| WRAS Approved                             | No                            |
| Product Code                              | TCF2CM/                       |
| Barcode                                   | 5015834041193                 |

### **Technical Drawing**

Date of download: January 31, 2024