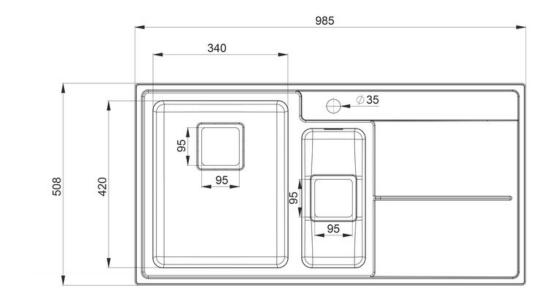

- Right-hand drainer
- Micro-sheen<sup>TM</sup> soft brushed finish
- Manufactured from 18/10 stainless steel
- Contemporary square waste kit included
- 25 year warranty

| Material                | 18/10 Stainless Steel                                     |
|-------------------------|-----------------------------------------------------------|
| Material Gauge          | 0.9                                                       |
| Material Finish Bowl    | Micro-Sheen <sup>TM</sup> Soft Brushed<br>Finish          |
| Material Finish Drainer | Micro-Sheen <sup>TM</sup> Soft Brushed<br>Finish          |
| Drainer Position        | Right hand                                                |
| Overall Length (mm)     | 985                                                       |
| Overall Width (mm)      | 508                                                       |
| Main Bowl Length (mm)   | 340                                                       |
| Main Bowl Width (mm)    | 420                                                       |
| Main Bowl Depth (mm)    | 190                                                       |
| Second Bowl Length (mm) | 160                                                       |
| Second Bowl Width (mm)  | 350                                                       |
| Second Bowl Depth (mm)  | 130                                                       |
| Tap hole Size (mm)      | 1 x 35                                                    |
| Waste Size (mm)         | 2 x 90                                                    |
| Waste Kit               | Included with sink (2 x 90mm square BSW and overflow kit) |
| Min. Base Unit (mm)     | 600                                                       |
| Cutout Size Length (mm) | 965                                                       |
| Cutout Size Width (mm)  | 488                                                       |
| Warranty Sinks (years)  | 25                                                        |
| Product Code            | AR9852R/                                                  |
| Barcode                 | 5015834046235                                             |

## **Technical Drawing**

Date of download: January 21, 2024