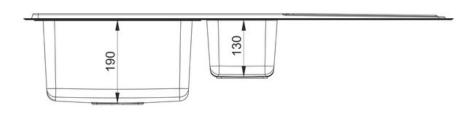

- Right-hand drainer
- Micro-sheen<sup>TM</sup> soft brushed finish
- Manufactured from 18/10 stainless steel
- Contemporary square waste kit included
- 25 year warranty

| Material                | 18/10 Stainless Steel                                     |
|-------------------------|-----------------------------------------------------------|
| Material Gauge          | 0.9                                                       |
| Material Finish Bowl    | Micro-Sheen <sup>TM</sup> Soft Brushed<br>Finish          |
| Material Finish Drainer | Micro-Sheen <sup>TM</sup> Soft Brushed<br>Finish          |
| Drainer Position        | Right hand                                                |
| Overall Length (mm)     | 985                                                       |
| Overall Width (mm)      | 508                                                       |
| Main Bowl Length (mm)   | 340                                                       |
| Main Bowl Width (mm)    | 420                                                       |
| Main Bowl Depth (mm)    | 190                                                       |
| Second Bowl Length (mm) | 160                                                       |
| Second Bowl Width (mm)  | 350                                                       |
| Second Bowl Depth (mm)  | 130                                                       |
| Tap hole Size (mm)      | 1 x 35                                                    |
| Waste Size (mm)         | 2 x 90                                                    |
| Waste Kit               | Included with sink (2 x 90mm square BSW and overflow kit) |
| Min. Base Unit (mm)     | 600                                                       |
| Cutout Size Length (mm) | 965                                                       |
| Cutout Size Width (mm)  | 488                                                       |
| Warranty Sinks (years)  | 25                                                        |
| Product Code            | AR9852R/                                                  |
| Barcode                 | 5015834046235                                             |

## **Technical Drawing**

Date of download: January 21, 2024