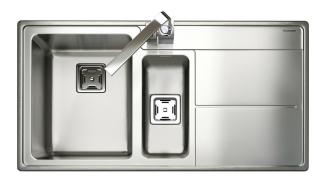

### ARLINGTON 18/10 STAINLESS STEEL INSET SINK

AR9852R/

#### Size: 985 x 508 mm

Embracing the trend for all things geometric, the Arlington kitchen sink features a stylish square waste and smooth drainer, for a bold but streamlined addition to a contemporary kitchen scheme.

- Right-hand drainer
- Micro-sheen<sup>TM</sup> soft brushed finish
- Manufactured from 18/10 stainless steel
- Contemporary square waste kit included
- 25 year warranty

| Material                | 18/10 Stainless Steel                                     |
|-------------------------|-----------------------------------------------------------|
| Material Gauge          | 0.9                                                       |
| Material Finish Bowl    | Micro-Sheen <sup>TM</sup> Soft Brushed<br>Finish          |
| Material Finish Drainer | Micro-Sheen <sup>TM</sup> Soft Brushed<br>Finish          |
| Drainer Position        | Right hand                                                |
| Overall Length (mm)     | 985                                                       |
| Overall Width (mm)      | 508                                                       |
| Main Bowl Length (mm)   | 340                                                       |
| Main Bowl Width (mm)    | 420                                                       |
| Main Bowl Depth (mm)    | 190                                                       |
| Second Bowl Length (mm) | 160                                                       |
| Second Bowl Width (mm)  | 350                                                       |
| Second Bowl Depth (mm)  | 130                                                       |
| Tap hole Size (mm)      | 1 x 35                                                    |
| Waste Size (mm)         | 2 x 90                                                    |
| Waste Kit               | Included with sink (2 x 90mm square BSW and overflow kit) |
| Min. Base Unit (mm)     | 600                                                       |
| Cutout Size Length (mm) | 965                                                       |
| Cutout Size Width (mm)  | 488                                                       |
| Warranty Sinks (years)  | 25                                                        |
| Product Code            | AR9852R/                                                  |
| Barcode                 | 5015834046235                                             |