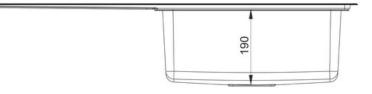

- Left-hand drainer
- Micro-sheen<sup>TM</sup> soft brushed finish
- Manufactured from 18/10 stainless steel
- Contemporary square waste kit included
- 25 year warranty

| Material                | 18/10 Stainless Steel                                     |
|-------------------------|-----------------------------------------------------------|
| Material Gauge          | 0.9                                                       |
| Material Finish Bowl    | Micro-Sheen™ Soft Brushed<br>Finish                       |
| Material Finish Drainer | Micro-Sheen™ Soft Brushed<br>Finish                       |
| Drainer Position        | Left hand                                                 |
| Overall Length (mm)     | 985                                                       |
| Overall Width (mm)      | 508                                                       |
| Main Bowl Length (mm)   | 450                                                       |
| Main Bowl Width (mm)    | 420                                                       |
| Main Bowl Depth (mm)    | 190                                                       |
| Second Bowl Length (mm) | -                                                         |
| Second Bowl Width (mm)  | -                                                         |
| Second Bowl Depth (mm)  | -                                                         |
| Tap hole Size (mm)      | 1 x 35                                                    |
| Waste Size (mm)         | 1 x 90                                                    |
| Waste Kit               | Included with sink (1 x 90mm square BSW and overflow kit) |
| Min. Base Unit (mm)     | 600                                                       |
| Cutout Size Length (mm) | 965                                                       |
| Cutout Size Width (mm)  | 488                                                       |
| Warranty Sinks (years)  | 25                                                        |
| Product Code            | AR9851L/                                                  |
| Barcode                 | 5015834048659                                             |

### **Technical Drawing**

Date of download: January 21, 2024

AGA Rangemaster continuously seeks improvements in specification, design and production of products and thus, alterations take place periodically. Whilst every effort is made to produce up-to date resources, the information included here is intended as a guide. Always refer to the product's installation instructions when fitting, installation work should be completed a professional tradesman.