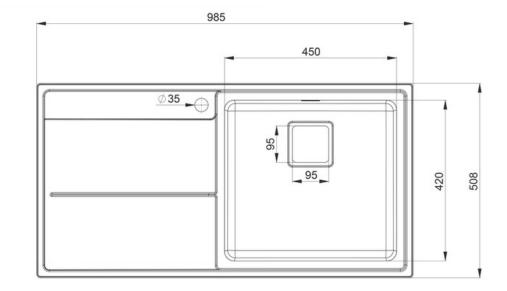

- Left-hand drainer
- Micro-sheen<sup>TM</sup> soft brushed finish
- Manufactured from 18/10 stainless steel
- Contemporary square waste kit included
- 25 year warranty

| Material                | 18/10 Stainless Steel                                     |
|-------------------------|-----------------------------------------------------------|
| Material Gauge          | 0.9                                                       |
| Material Finish Bowl    | Micro-Sheen™ Soft Brushed<br>Finish                       |
| Material Finish Drainer | Micro-Sheen™ Soft Brushed<br>Finish                       |
| Drainer Position        | Left hand                                                 |
| Overall Length (mm)     | 985                                                       |
| Overall Width (mm)      | 508                                                       |
| Main Bowl Length (mm)   | 450                                                       |
| Main Bowl Width (mm)    | 420                                                       |
| Main Bowl Depth (mm)    | 190                                                       |
| Second Bowl Length (mm) | -                                                         |
| Second Bowl Width (mm)  | -                                                         |
| Second Bowl Depth (mm)  | -                                                         |
| Tap hole Size (mm)      | 1 x 35                                                    |
| Waste Size (mm)         | 1 x 90                                                    |
| Waste Kit               | Included with sink (1 x 90mm square BSW and overflow kit) |
| Min. Base Unit (mm)     | 600                                                       |
| Cutout Size Length (mm) | 965                                                       |
| Cutout Size Width (mm)  | 488                                                       |
| Warranty Sinks (years)  | 25                                                        |
| Product Code            | AR9851L/                                                  |
| Barcode                 | 5015834048659                                             |

### **Technical Drawing**

Date of download: January 21, 2024

AGA Rangemaster continuously seeks improvements in specification, design and production of products and thus, alterations take place periodically. Whilst every effort is made to produce up-to date resources, the information included here is intended as a guide. Always refer to the product's installation instructions when fitting, installation work should be completed a professional tradesman.