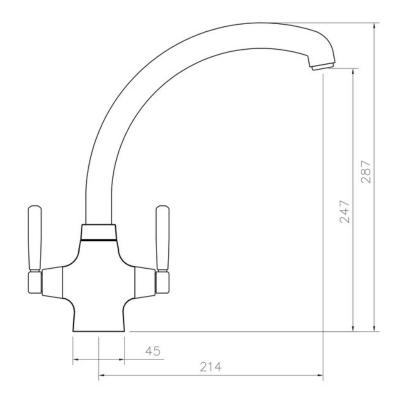

## AQUAVIBE TAP CHROME

**Technical Drawing** 

Date of download: January 31, 2024

AGA Rangemaster continuously seeks improvements in specification, design and production of products and thus, alterations take place periodically. Whilst every effort is made to produce up to date resources, the information included here is intended as a guide. Always refer to the installation instructions when fitting, installation work should be completed by a professional tradesman.