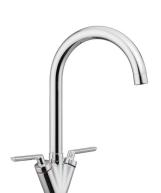

## AQUATWIN DUAL LEVER TAP CHROME

## TWN1CM/

The Aquatwin monobloc kitchen tap features a twin lever design paired with integrated plinth and tall sweeping neck.

- Dual lever handle design
- Featuring an anti-splash spout with honeycomb aerator design which mixes air with water to emit a water flow with no splash
- Suitable for all pressure water systems
- Single flow spout
- · WRAS approved