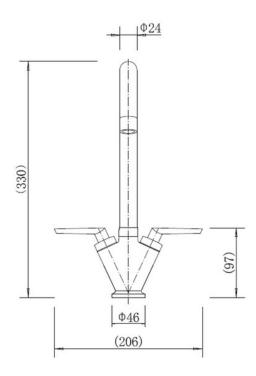

| Overall Height (mm)                       | 330                      |
|-------------------------------------------|--------------------------|
| Spout Reach (mm)                          | 208                      |
| Spout Height (mm)                         | 233                      |
| Spout Rotation Range                      | 360°                     |
| Handle Type                               | Dual Lever               |
| Colour                                    | Chrome                   |
| Bar Pressure Suitability                  | All Pressure             |
| Min. Bar Pressure                         | 0.2                      |
| Max. Bar Pressure                         | 6.5                      |
| Mixed Flow Rate at 3 Bar Pressure (1/min) | 20.3                     |
| Flow Type                                 | Single flow              |
| Recommended Hot Water<br>Temperature      | 38°C                     |
| Maximum Hot Water Temperature             | 70°C                     |
| Handle Control                            | Quarter Turn             |
| Centre Distance (mm)                      | -                        |
| Cartridge Type                            | Ceramic Disc Cartridge   |
| Aerator Type                              | Honeycomb Aerator        |
| Inlet Pipes                               | Stainless Flexible Hoses |
| Anti-Splash Spout                         | Yes                      |
| Pull Out Spray                            | No                       |
| WRAS Approved                             | Yes                      |
| Product Code                              | TWN1CM/                  |
| Barcode                                   | 5015834051741            |
|                                           |                          |

## **Technical Drawing**

Date of download: January 28, 2024

AGA Rangemaster continuously seeks improvements in specification, design and production of products and thus, alterations take place periodically. Whilst every effort is made to produce up to date resources, the information included here is intended as a guide. Always refer to the installation instructions when fitting, installation work should be completed by a professional tradesman.