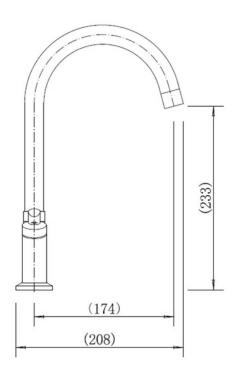

| Overall Height (mm)                       | 330                      |
|-------------------------------------------|--------------------------|
| Spout Reach (mm)                          | 208                      |
| Spout Height (mm)                         | 233                      |
| Spout Rotation Range                      | 360°                     |
| Handle Type                               | Dual Lever               |
| Colour                                    | Chrome                   |
| Bar Pressure Suitability                  | All Pressure             |
| Min. Bar Pressure                         | 0.2                      |
| Max. Bar Pressure                         | 6.5                      |
| Mixed Flow Rate at 3 Bar Pressure (1/min) | 20.3                     |
| Flow Type                                 | Single flow              |
| Recommended Hot Water<br>Temperature      | 38°C                     |
| Maximum Hot Water Temperature             | 70°C                     |
| Handle Control                            | Quarter Turn             |
| Centre Distance (mm)                      | -                        |
| Cartridge Type                            | Ceramic Disc Cartridge   |
| Aerator Type                              | Honeycomb Aerator        |
| Inlet Pipes                               | Stainless Flexible Hoses |
| Anti-Splash Spout                         | Yes                      |
| Pull Out Spray                            | No                       |
| WRAS Approved                             | Yes                      |
| Product Code                              | TWN1CM/                  |
| Barcode                                   | 5015834051741            |
|                                           |                          |

## **Technical Drawing**

Date of download: January 28, 2024

AGA Rangemaster continuously seeks improvements in specification, design and production of products and thus, alterations take place periodically. Whilst every effort is made to produce up to date resources, the information included here is intended as a guide. Always refer to the installation instructions when fitting, installation work should be completed by a professional tradesman.