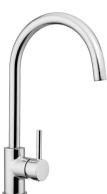

## AQUASWAN SINGLE LEVER TAP CHROME

TSWSL1CM/

Aquaswan features a tall sweeping 'swan' spout which is complemented with a contemporary pin handle design. Available in dual lever or single lever options.

• Single lever handle design

• Featuring an anti-splash spout with honeycomb aerator design which mixes air with water to emit a water flow with no splash

• Suitable for all pressure water systems

• Single flow spout

# AQUASWAN SINGLE LEVER TAP CHROME