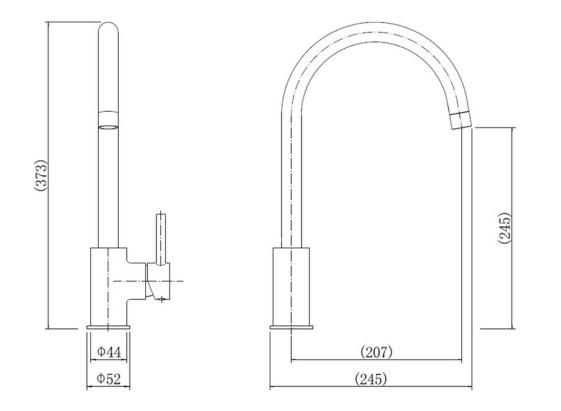

WRAS approved

| Overall Height (mm)                       | 373                      |
|-------------------------------------------|--------------------------|
| Spout Reach (mm)                          | 245                      |
| Spout Height (mm)                         | 245                      |
| Spout Rotation Range                      | 360°                     |
| Handle Type                               | Single Lever             |
| Colour                                    | Chrome                   |
| Bar Pressure Suitability                  | All Pressure             |
| Min. Bar Pressure                         | 0.2                      |
| Max. Bar Pressure                         | 6.5                      |
| Mixed Flow Rate at 3 Bar Pressure (l/min) | 15.4                     |
| Flow Type                                 | Single flow              |
| Recommended Hot Water<br>Temperature      | 38°C                     |
| Maximum Hot Water Temperature             | 70°C                     |
| Handle Control                            | Half Turn                |
| Centre Distance (mm)                      | -                        |
| Cartridge Type                            | Ceramic Disc Cartridge   |
| Aerator Type                              | Honeycomb Aerator        |
| Inlet Pipes                               | Stainless Flexible Hoses |
| Anti-Splash Spout                         | Yes                      |
| Pull Out Spray                            | No                       |
| WRAS Approved                             | Yes                      |
| Product Code                              | TSWSL1CM/                |
| Barcode                                   | 5015834051765            |

### **Technical Drawing**