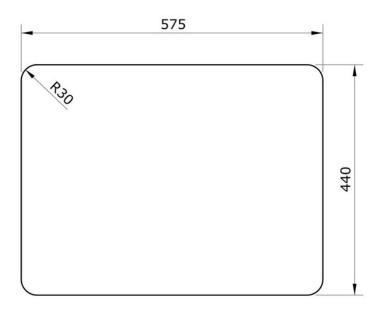

#### **Cut Out Template**

Dimensions in mm. Not to scale.

- Waste kit included
- 10 year warranty

| Material                | Fire clay Ceramic                                   |
|-------------------------|-----------------------------------------------------|
| Material Gauge          | -                                                   |
| Material Finish Bowl    | -                                                   |
| Material Finish Drainer | -                                                   |
| Drainer Position        |                                                     |
| Overall Length (mm)     | 598                                                 |
| Overall Width (mm)      | 462                                                 |
| Main Bowl Length (mm)   | 536                                                 |
| Main Bowl Width (mm)    | 401                                                 |
| Main Bowl Depth (mm)    | 195                                                 |
| Second Bowl Length (mm) | -                                                   |
| Second Bowl Width (mm)  | -                                                   |
| Second Bowl Depth (mm)  | -                                                   |
| Tap hole Size (mm)      | -                                                   |
| Waste Size (mm)         | 1 x 89                                              |
| Waste Kit               | Included with sink (1 x 89mm<br>BSW & overflow kit) |
| Min. Base Unit (mm)     | 600 inset / 650 undermount                          |
| Cutout Size Length (mm) | 532/ 575                                            |
| Cutout Size Width (mm)  | 392 / 440                                           |
| Warranty Sinks (years)  | 25                                                  |
| Product Code            | CRUB5340WH/                                         |
| Barcode                 | 5015834050508                                       |