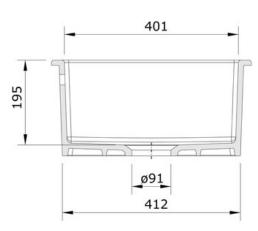

## RUSTIQUE FIRE CLAY CERAMIC INSET OR UNDERMOUNT SINK

CRUB5340WH/

#### **Technical Drawing**

NB: Due to manufacturing processes this sink may have a +/- 3mm tolerance on the measurements.

- Waste kit included
- 10 year warranty

| Material                | Fire clay Ceramic                                   |
|-------------------------|-----------------------------------------------------|
| Material Gauge          | -                                                   |
| Material Finish Bowl    | -                                                   |
| Material Finish Drainer | -                                                   |
| Drainer Position        |                                                     |
| Overall Length (mm)     | 598                                                 |
| Overall Width (mm)      | 462                                                 |
| Main Bowl Length (mm)   | 536                                                 |
| Main Bowl Width (mm)    | 401                                                 |
| Main Bowl Depth (mm)    | 195                                                 |
| Second Bowl Length (mm) | -                                                   |
| Second Bowl Width (mm)  | -                                                   |
| Second Bowl Depth (mm)  | -                                                   |
| Tap hole Size (mm)      | -                                                   |
| Waste Size (mm)         | 1 x 89                                              |
| Waste Kit               | Included with sink (1 x 89mm<br>BSW & overflow kit) |
| Min. Base Unit (mm)     | 600 inset / 650 undermount                          |
| Cutout Size Length (mm) | 532/ 575                                            |
| Cutout Size Width (mm)  | 392 / 440                                           |
| Warranty Sinks (years)  | 25                                                  |
| Product Code            | CRUB5340WH/                                         |
| Barcode                 | 5015834050508                                       |