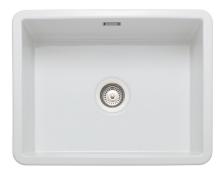

## RUSTIQUE FIRE CLAY CERAMIC INSET OR UNDERMOUNT SINK

CRUB5340WH/

#### Size: 598 x 462 mm

Fitted as either an inset or undermount sink, the Rustique kitchen sink collection provides a real focal point in the kitchen and contrasts excellently to all colours and features.