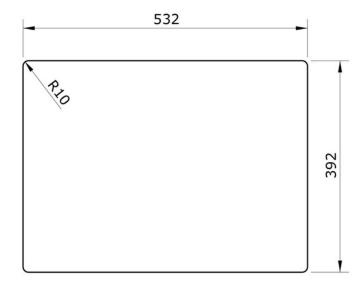

#### **Cut Out Template**

Dimensions in mm. Not to scale.

- Waste kit included
- 10 year warranty

| Material                | Fire clay Ceramic                                   |
|-------------------------|-----------------------------------------------------|
| Material Gauge          | -                                                   |
| Material Finish Bowl    | -                                                   |
| Material Finish Drainer | -                                                   |
| Drainer Position        |                                                     |
| Overall Length (mm)     | 598                                                 |
| Overall Width (mm)      | 462                                                 |
| Main Bowl Length (mm)   | 536                                                 |
| Main Bowl Width (mm)    | 401                                                 |
| Main Bowl Depth (mm)    | 195                                                 |
| Second Bowl Length (mm) | -                                                   |
| Second Bowl Width (mm)  | -                                                   |
| Second Bowl Depth (mm)  | -                                                   |
| Tap hole Size (mm)      | -                                                   |
| Waste Size (mm)         | 1 x 89                                              |
| Waste Kit               | Included with sink (1 x 89mm<br>BSW & overflow kit) |
| Min. Base Unit (mm)     | 600 inset / 650 undermount                          |
| Cutout Size Length (mm) | 532/ 575                                            |
| Cutout Size Width (mm)  | 392 / 440                                           |
| Warranty Sinks (years)  | 25                                                  |
| Product Code            | CRUB5340WH/                                         |
| Barcode                 | 5015834050508                                       |