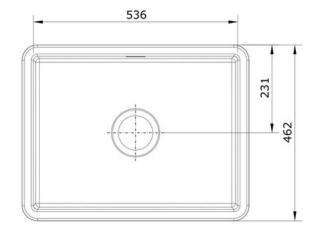

### RUSTIQUE FIRE CLAY CERAMIC INSET OR UNDERMOUNT SINK

CRUB5340WH/

#### **Cut Out Template**

Dimensions in mm. Not to scale.

- Waste kit included
- 10 year warranty

| Material                | Fire clay Ceramic                                   |
|-------------------------|-----------------------------------------------------|
| Material Gauge          | -                                                   |
| Material Finish Bowl    | -                                                   |
| Material Finish Drainer | -                                                   |
| Drainer Position        |                                                     |
| Overall Length (mm)     | 598                                                 |
| Overall Width (mm)      | 462                                                 |
| Main Bowl Length (mm)   | 536                                                 |
| Main Bowl Width (mm)    | 401                                                 |
| Main Bowl Depth (mm)    | 195                                                 |
| Second Bowl Length (mm) | -                                                   |
| Second Bowl Width (mm)  | -                                                   |
| Second Bowl Depth (mm)  | -                                                   |
| Tap hole Size (mm)      | -                                                   |
| Waste Size (mm)         | 1 x 89                                              |
| Waste Kit               | Included with sink (1 x 89mm<br>BSW & overflow kit) |
| Min. Base Unit (mm)     | 600 inset / 650 undermount                          |
| Cutout Size Length (mm) | 532/ 575                                            |
| Cutout Size Width (mm)  | 392 / 440                                           |
| Warranty Sinks (years)  | 25                                                  |
| Product Code            | CRUB5340WH/                                         |
| Barcode                 | 5015834050508                                       |