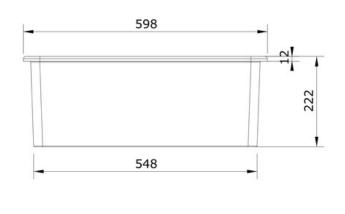

## RUSTIQUE FIRE CLAY CERAMIC INSET OR UNDERMOUNT SINK

CRUB5340WH/

#### **Technical Drawing**

NB: Due to manufacturing processes this sink may have a +/- 3mm tolerance on the measurements.

- Waste kit included
- 10 year warranty

| Material                | Fire clay Ceramic                                   |
|-------------------------|-----------------------------------------------------|
| Material Gauge          | -                                                   |
| Material Finish Bowl    | -                                                   |
| Material Finish Drainer | -                                                   |
| Drainer Position        |                                                     |
| Overall Length (mm)     | 598                                                 |
| Overall Width (mm)      | 462                                                 |
| Main Bowl Length (mm)   | 536                                                 |
| Main Bowl Width (mm)    | 401                                                 |
| Main Bowl Depth (mm)    | 195                                                 |
| Second Bowl Length (mm) | -                                                   |
| Second Bowl Width (mm)  | -                                                   |
| Second Bowl Depth (mm)  | -                                                   |
| Tap hole Size (mm)      | -                                                   |
| Waste Size (mm)         | 1 x 89                                              |
| Waste Kit               | Included with sink (1 x 89mm<br>BSW & overflow kit) |
| Min. Base Unit (mm)     | 600 inset / 650 undermount                          |
| Cutout Size Length (mm) | 532/ 575                                            |
| Cutout Size Width (mm)  | 392 / 440                                           |
| Warranty Sinks (years)  | 25                                                  |
| Product Code            | CRUB5340WH/                                         |
| Barcode                 | 5015834050508                                       |