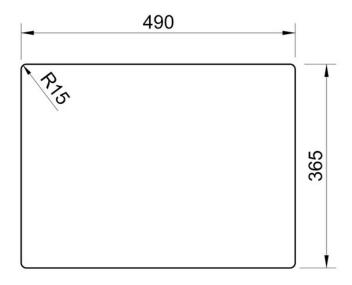

#### **Cut Out Template**

Dimensions in mm. Not to scale.

- Waste kit included
- 10 year warranty

| Material                | Fire clay Ceramic                                   |
|-------------------------|-----------------------------------------------------|
| Material Gauge          |                                                     |
| Material Finish Bowl    | -                                                   |
| Material Finish Drainer | -                                                   |
| Drainer Position        |                                                     |
| Overall Length (mm)     | 557                                                 |
| Overall Width (mm)      | 430                                                 |
| Main Bowl Length (mm)   | 330                                                 |
| Main Bowl Width (mm)    | 367                                                 |
| Main Bowl Depth (mm)    | 189                                                 |
| Second Bowl Length (mm) | 146                                                 |
| Second Bowl Width (mm)  | 367                                                 |
| Second Bowl Depth (mm)  | 189                                                 |
| Tap hole Size (mm)      | -                                                   |
| Waste Size (mm)         | 2 x 90                                              |
| Waste Kit               | Included with sink (2 x 90mm<br>BSW & overflow kit) |
| Min. Base Unit (mm)     | 600                                                 |
| Cutout Size Length (mm) | 490 / 530                                           |
| Cutout Size Width (mm)  | 365 / 405                                           |
| Warranty Sinks (years)  | 10                                                  |
| Product Code            | CRUB3315WH/                                         |
| Barcode                 | 5015834052236                                       |