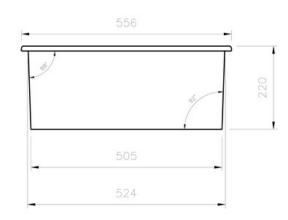

|
| Warranty Sinks (years)  | 10                                                  |
| Product Code            | CRUB3315WH/                                         |
| Barcode                 | 5015834052236                                       |

Date of download: December 26, 2023

AGA Rangemaster continuously seeks improvements in specification, design and products and thus, alterations take place periodically. Whilst every effort is made to produce up-to date resources, the information included here is intended as a guide. Always refer to the product's installation instructions when fitting, installation work should be completed a professional tradesman.

## RUSTIQUE FIRE CLAY CERAMIC INSET OR UNDERMOUNT SINK

CRUB3315WH/

#### **Technical Drawing**







NB: Due to manufacturing processes this sink may have a +/- 4mm tolerance on the measurements.

### RUSTIQUE FIRE CLAY CERAMIC INSET OR UNDERMOUNT SINK

CRUB3315WH/

#### **Cut Out Template**

Dimensions in mm. Not to scale.

# UNDERMOUNT INSTALLATION



# INSET INSTALLATION