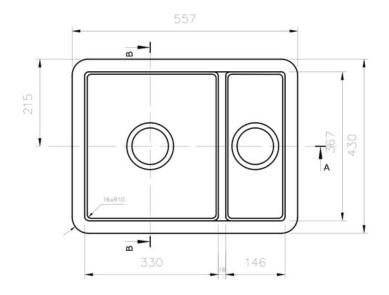

#### **Technical Drawing**

NB: Due to manufacturing processes this sink may have a +/- 4mm tolerance on the measurements.

- Waste kit included
- 10 year warranty

| Material                | Fire clay Ceramic                                   |
|-------------------------|-----------------------------------------------------|
| Material Gauge          |                                                     |
| Material Finish Bowl    | -                                                   |
| Material Finish Drainer | -                                                   |
| Drainer Position        |                                                     |
| Overall Length (mm)     | 557                                                 |
| Overall Width (mm)      | 430                                                 |
| Main Bowl Length (mm)   | 330                                                 |
| Main Bowl Width (mm)    | 367                                                 |
| Main Bowl Depth (mm)    | 189                                                 |
| Second Bowl Length (mm) | 146                                                 |
| Second Bowl Width (mm)  | 367                                                 |
| Second Bowl Depth (mm)  | 189                                                 |
| Tap hole Size (mm)      | -                                                   |
| Waste Size (mm)         | 2 x 90                                              |
| Waste Kit               | Included with sink (2 x 90mm<br>BSW & overflow kit) |
| Min. Base Unit (mm)     | 600                                                 |
| Cutout Size Length (mm) | 490 / 530                                           |
| Cutout Size Width (mm)  | 365 / 405                                           |
| Warranty Sinks (years)  | 10                                                  |
| Product Code            | CRUB3315WH/                                         |
| Barcode                 | 5015834052236                                       |