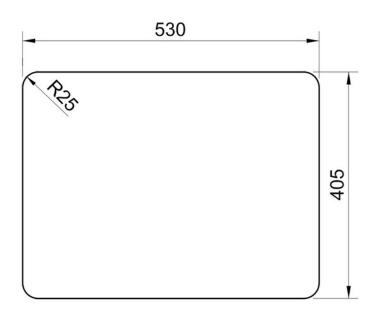

#### **Cut Out Template**

Dimensions in mm. Not to scale.

- Waste kit included
- 10 year warranty

| Material                | Fire clay Ceramic                                   |
|-------------------------|-----------------------------------------------------|
| Material Gauge          |                                                     |
| Material Finish Bowl    | -                                                   |
| Material Finish Drainer | -                                                   |
| Drainer Position        |                                                     |
| Overall Length (mm)     | 557                                                 |
| Overall Width (mm)      | 430                                                 |
| Main Bowl Length (mm)   | 330                                                 |
| Main Bowl Width (mm)    | 367                                                 |
| Main Bowl Depth (mm)    | 189                                                 |
| Second Bowl Length (mm) | 146                                                 |
| Second Bowl Width (mm)  | 367                                                 |
| Second Bowl Depth (mm)  | 189                                                 |
| Tap hole Size (mm)      | -                                                   |
| Waste Size (mm)         | 2 x 90                                              |
| Waste Kit               | Included with sink (2 x 90mm<br>BSW & overflow kit) |
| Min. Base Unit (mm)     | 600                                                 |
| Cutout Size Length (mm) | 490 / 530                                           |
| Cutout Size Width (mm)  | 365 / 405                                           |
| Warranty Sinks (years)  | 10                                                  |
| Product Code            | CRUB3315WH/                                         |
| Barcode                 | 5015834052236                                       |