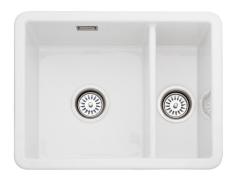

### RUSTIQUE FIRE CLAY CERAMIC INSET OR UNDERMOUNT SINK

CRUB3315WH/

Size: 557 x 430 mm

Fitted as either an inset or undermount sink, the Rustique kitchen sink collection provides a real focal point in the kitchen and contrasts excellently to all colours and features.