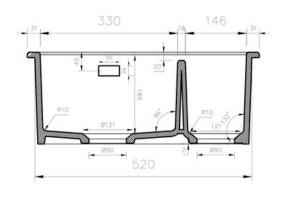

#### **Technical Drawing**

NB: Due to manufacturing processes this sink may have a +/- 4mm tolerance on the measurements.

- Waste kit included
- 10 year warranty

| Material                | Fire clay Ceramic                                   |
|-------------------------|-----------------------------------------------------|
| Material Gauge          |                                                     |
| Material Finish Bowl    | -                                                   |
| Material Finish Drainer | -                                                   |
| Drainer Position        |                                                     |
| Overall Length (mm)     | 557                                                 |
| Overall Width (mm)      | 430                                                 |
| Main Bowl Length (mm)   | 330                                                 |
| Main Bowl Width (mm)    | 367                                                 |
| Main Bowl Depth (mm)    | 189                                                 |
| Second Bowl Length (mm) | 146                                                 |
| Second Bowl Width (mm)  | 367                                                 |
| Second Bowl Depth (mm)  | 189                                                 |
| Tap hole Size (mm)      | -                                                   |
| Waste Size (mm)         | 2 x 90                                              |
| Waste Kit               | Included with sink (2 x 90mm<br>BSW & overflow kit) |
| Min. Base Unit (mm)     | 600                                                 |
| Cutout Size Length (mm) | 490 / 530                                           |
| Cutout Size Width (mm)  | 365 / 405                                           |
| Warranty Sinks (years)  | 10                                                  |
| Product Code            | CRUB3315WH/                                         |
| Barcode                 | 5015834052236                                       |