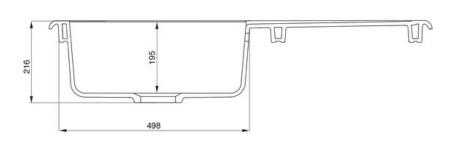

# **Technical Drawing**

NB: Due to manufacturing processes this sink may have a +/- 3mm tolerance on the measurements.

Date of download: December 26, 2023

AGA Rangemaster continuously seeks improvements in specification, design and products and thus, alterations take place periodically. Whilst every effort is made to produce up-to date resources, the information included here is intended as a guide. Always refer to the product's installation instructions when fitting, installation work should be completed a professional tradesman.

#### Size: 1000 x 500 mm

Offering a modern, farmhouse feel, Rustic kitchen sinks are designed to cater the needs of an enthusiastic chef.

- Reversible drainer
- Waste kit included
- 10 year warranty

| Material                | Fire clay Ceramic                                   |
|-------------------------|-----------------------------------------------------|
| Material Gauge          | -                                                   |
| Material Finish Bowl    |                                                     |
| Material Finish Drainer |                                                     |
| Drainer Position        | Reversible                                          |
| Overall Length (mm)     | 1000                                                |
| Overall Width (mm)      | 500                                                 |
| Main Bowl Length (mm)   | 460                                                 |
| Main Bowl Width (mm)    | 390                                                 |
| Main Bowl Depth (mm)    | 195                                                 |
| Second Bowl Length (mm) | -                                                   |
| Second Bowl Width (mm)  |                                                     |
| Second Bowl Depth (mm)  |                                                     |
| Tap hole Size (mm)      |                                                     |
| Waste Size (mm)         | 1 x 90                                              |
| Waste Kit               | Included with sink (1 x 90mm<br>BSW & overflow kit) |
| Min. Base Unit (mm)     | 600                                                 |
| Cutout Size Length (mm) | 980                                                 |
| Cutout Size Width (mm)  | 480                                                 |
| Warranty Sinks (years)  | 10                                                  |
| Product Code            | CRT10101WH/                                         |
| Barcode                 | 5015834049250                                       |