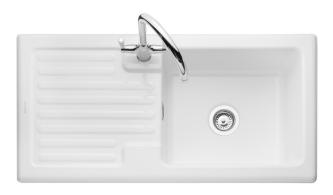

# RUSTIC FIRE CLAY CERAMIC INSET SINK

### CRT10101WH/

#### Size: 1000 x 500 mm

Offering a modern, farmhouse feel, Rustic kitchen sinks are designed to cater the needs of an enthusiastic chef.

- Reversible drainer
- Waste kit included
- 10 year warranty

| Material                | Fire clay Ceramic                                   |
|-------------------------|-----------------------------------------------------|
| Material Gauge          | -                                                   |
| Material Finish Bowl    |                                                     |
| Material Finish Drainer |                                                     |
| Drainer Position        | Reversible                                          |
| Overall Length (mm)     | 1000                                                |
| Overall Width (mm)      | 500                                                 |
| Main Bowl Length (mm)   | 460                                                 |
| Main Bowl Width (mm)    | 390                                                 |
| Main Bowl Depth (mm)    | 195                                                 |
| Second Bowl Length (mm) | -                                                   |
| Second Bowl Width (mm)  |                                                     |
| Second Bowl Depth (mm)  |                                                     |
| Tap hole Size (mm)      |                                                     |
| Waste Size (mm)         | 1 x 90                                              |
| Waste Kit               | Included with sink (1 x 90mm<br>BSW & overflow kit) |
| Min. Base Unit (mm)     | 600                                                 |
| Cutout Size Length (mm) | 980                                                 |
| Cutout Size Width (mm)  | 480                                                 |
| Warranty Sinks (years)  | 10                                                  |
| Product Code            | CRT10101WH/                                         |
| Barcode                 | 5015834049250                                       |