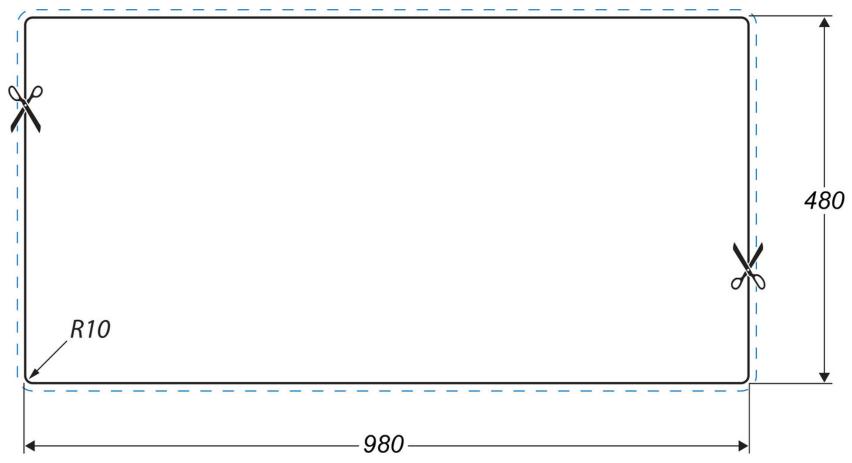

# **Cut Out Template**

Dimensions in mm. Not to scale.

Date of download: December 26, 2023

AGA Rangemaster continuously seeks improvements in specification, design and products and thus, alterations take place periodically. Whilst every effort is made to produce up-to date resources, the information included here is intended as a guide. Always refer to the product's installation instructions when fitting, installation work should be completed a professional tradesman.

#### Size: 1000 x 500 mm

Offering a modern, farmhouse feel, Rustic kitchen sinks are designed to cater the needs of an enthusiastic chef.

- Reversible drainer
- Waste kit included
- 10 year warranty

| Material                | Fire clay Ceramic                                   |
|-------------------------|-----------------------------------------------------|
| Material Gauge          | -                                                   |
| Material Finish Bowl    |                                                     |
| Material Finish Drainer |                                                     |
| Drainer Position        | Reversible                                          |
| Overall Length (mm)     | 1000                                                |
| Overall Width (mm)      | 500                                                 |
| Main Bowl Length (mm)   | 460                                                 |
| Main Bowl Width (mm)    | 390                                                 |
| Main Bowl Depth (mm)    | 195                                                 |
| Second Bowl Length (mm) | -                                                   |
| Second Bowl Width (mm)  |                                                     |
| Second Bowl Depth (mm)  |                                                     |
| Tap hole Size (mm)      |                                                     |
| Waste Size (mm)         | 1 x 90                                              |
| Waste Kit               | Included with sink (1 x 90mm<br>BSW & overflow kit) |
| Min. Base Unit (mm)     | 600                                                 |
| Cutout Size Length (mm) | 980                                                 |
| Cutout Size Width (mm)  | 480                                                 |
| Warranty Sinks (years)  | 10                                                  |
| Product Code            | CRT10101WH/                                         |
| Barcode                 | 5015834049250                                       |