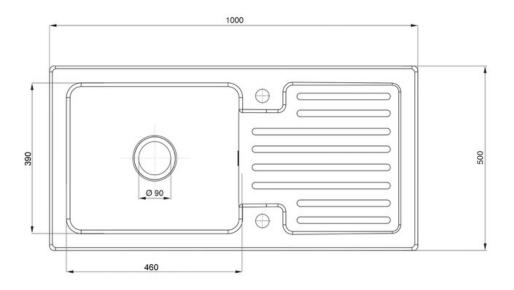

# **Technical Drawing**

NB: Due to manufacturing processes this sink may have a +/- 3mm tolerance on the measurements.

Date of download: December 26, 2023

AGA Rangemaster continuously seeks improvements in specification, design and products and thus, alterations take place periodically. Whilst every effort is made to produce up-to date resources, the information included here is intended as a guide. Always refer to the product's installation instructions when fitting, installation work should be completed a professional tradesman.

#### Size: 1000 x 500 mm

Offering a modern, farmhouse feel, Rustic kitchen sinks are designed to cater the needs of an enthusiastic chef.

- Reversible drainer
- Waste kit included
- 10 year warranty

| Material                | Fire clay Ceramic                                   |
|-------------------------|-----------------------------------------------------|
| Material Gauge          | -                                                   |
| Material Finish Bowl    |                                                     |
| Material Finish Drainer |                                                     |
| Drainer Position        | Reversible                                          |
| Overall Length (mm)     | 1000                                                |
| Overall Width (mm)      | 500                                                 |
| Main Bowl Length (mm)   | 460                                                 |
| Main Bowl Width (mm)    | 390                                                 |
| Main Bowl Depth (mm)    | 195                                                 |
| Second Bowl Length (mm) | -                                                   |
| Second Bowl Width (mm)  |                                                     |
| Second Bowl Depth (mm)  |                                                     |
| Tap hole Size (mm)      |                                                     |
| Waste Size (mm)         | 1 x 90                                              |
| Waste Kit               | Included with sink (1 x 90mm<br>BSW & overflow kit) |
| Min. Base Unit (mm)     | 600                                                 |
| Cutout Size Length (mm) | 980                                                 |
| Cutout Size Width (mm)  | 480                                                 |
| Warranty Sinks (years)  | 10                                                  |
| Product Code            | CRT10101WH/                                         |
| Barcode                 | 5015834049250                                       |