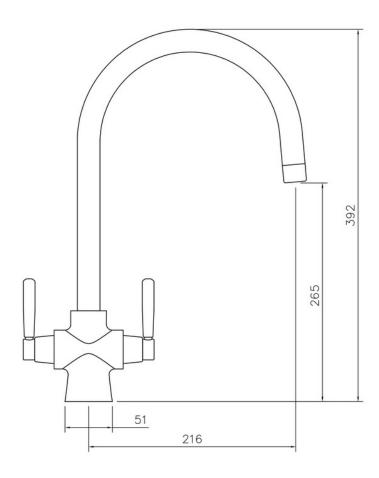

- Suitable for all pressure water systems
- Featuring an anti-splash spout with honeycomb aerator design which mixes air with water to emit a water flow with no splash

| Overall Height (mm)                       | 392                           |
|-------------------------------------------|-------------------------------|
| Spout Reach (mm)                          | 216                           |
| Spout Height (mm)                         | 265                           |
| Spout Rotation Range                      | 360°                          |
| Handle Type                               | Dual Lever                    |
| Colour                                    | Chrome                        |
| Bar Pressure Suitability                  | All Pressure                  |
| Min. Bar Pressure                         | 0.30                          |
| Max. Bar Pressure                         | 5.50                          |
| Mixed Flow Rate at 3 Bar Pressure (1/min) | 18.40                         |
| Flow Type                                 | Dual Flow                     |
| Recommended Hot Water<br>Temperature      | 46°C                          |
| Maximum Hot Water Temperature             | 70°C                          |
| Handle Control                            | Quarter Turn                  |
| Centre Distance (mm)                      | -                             |
| Cartridge Type                            | Ceramic Disc Cartridge        |
| Aerator Type                              | Honeycomb Aerator             |
| Inlet Pipes                               | 1/2" Stainless Flexible Hoses |
| Anti-Splash Spout                         | Yes                           |
| Pull Out Spray                            | No                            |
| WRAS Approved                             | No                            |
| Product Code                              | TCF2CM/                       |
| Barcode                                   | 5015834041193                 |

### **Technical Drawing**

Date of download: December 18, 2023