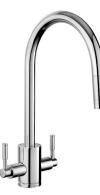

## AQUATREND TAP CHROME TRE1POCM/

Modernly designed, the Aquatrend dual-lever kitchen tap features a unique pin handle design with a tall sweeping spout which creates a statement piece in any style of kitchen. The Aquatrend pull-out kitchen tap features a discreet pull out hose which is great for cleaning stubborn stains on dishes or cleaning tight kitchen sink corners, making everyday cleaning tasks easier. The pull out hose is retractable so that it sits hidden within the tap not altering its design style and appearance when not in use.

The Aquatrend kitchen tap range includes a number of different pieces to suit any kitchen need; choose from dual-lever, single-lever and pull-out designs.

- · Featuring a retractable pull-out hose
- Suitable for high pressure water systems emitting a minimum pressure of 1.0 bar or above
- · Featuring an anti-splash spout with honeycomb aerator design which mixes air with water to emit a water flow with no splash