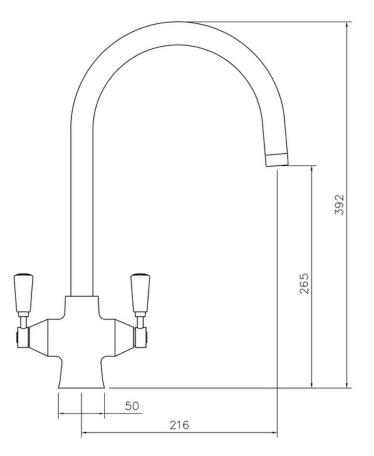

## AQUACLASSIC TAP CHROME TSA4CM/

**Technical Drawing** 

Date of download: December 18, 2023

AGA Rangemaster continuously seeks improvements in specification, design and products and thus, alterations take place periodically. Whilst every effort is made to produce up to date resources, the information included here is intended as a guide. Always refer to the installation instructions when fitting, installation work should be completed by a professional tradesman.