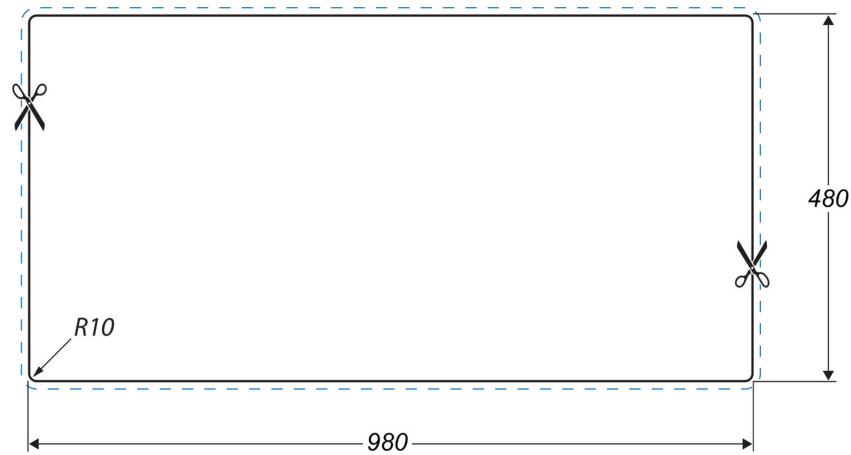

MICA IGNEOUS GRANITE INSET SINK MIC1052CW/

### **Cut Out Template**

Dimensions in mm. Not to scale.

AGA Rangemaster continuously seeks improvements in specification, design and production of products and thus, alterations take place periodically. Whilst every effort is made to produce up-to date resources, the information included here is intended as a guide. Always refer to the product's installation instructions when fitting, installation work should be completed a professional tradesman.