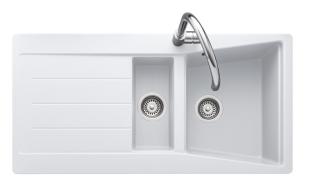

# MICA IGNEOUS GRANITE INSET SINK MIC1052CW/

#### Size: 1000 x 500 mm

Featuring a unique bowl design and a drainer with defined straight lines, Mica blends contemporary style with practical design effortlessly. Made from Igneous granite, the Mica range is composed of 3 options; single bowl in standard and compact sizes and a 1.5 bowl option.