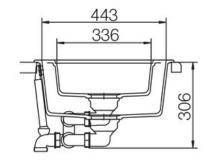

### **Cut Out Template**

Dimensions in mm. Not to scale.

AGA Rangemaster continuously seeks improvements in specification, design and production of products and thus, alterations take place periodically. Whilst every effort is made to produce up-to date resources, the information included here is intended as a guide. Always refer to the product's installation instructions when fitting, installation work should be completed a professional tradesman.

- Igneous granite
- Reversible drainer
- Waste kit included
- 25 year warranty

| Material                | Igneous Granite                                     |
|-------------------------|-----------------------------------------------------|
| Material Gauge          | -                                                   |
| Material Finish Bowl    | -                                                   |
| Material Finish Drainer | -                                                   |
| Drainer Position        | Reversible                                          |
| Overall Length (mm)     | 1000                                                |
| Overall Width (mm)      | 500                                                 |
| Main Bowl Length (mm)   | 335                                                 |
| Main Bowl Width (mm)    | 443                                                 |
| Main Bowl Depth (mm)    | 195                                                 |
| Second Bowl Length (mm) | 151                                                 |
| Second Bowl Width (mm)  | 336                                                 |
| Second Bowl Depth (mm)  | 120                                                 |
| Tap hole Size (mm)      | -                                                   |
| Waste Size (mm)         | 2 x 89                                              |
| Waste Kit               | Included with sink (2 x 89mm<br>BSW & overflow kit) |
| Min. Base Unit (mm)     | 600                                                 |
| Cutout Size Length (mm) | 980                                                 |
| Cutout Size Width (mm)  | 480                                                 |
| Warranty Sinks (years)  | 25                                                  |
| Product Code            | MIC1052CW/                                          |
| Barcode                 | 5015834050690                                       |