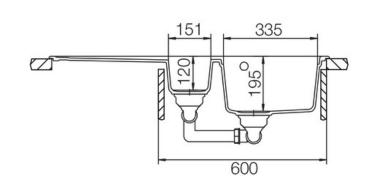

### **Technical Drawing**

AGA Rangemaster continuously seeks improvements in specification, design and products and thus, alterations take place periodically. Whilst every effort is made to produce up-to date resources, the information included here is intended as a guide. Always refer to the product's installation instructions when fitting, installation work should be completed a professional tradesman.

- Igneous granite
- Reversible drainer
- Waste kit included
- 25 year warranty

| Material                | Igneous Granite                                     |
|-------------------------|-----------------------------------------------------|
| Material Gauge          | -                                                   |
| Material Finish Bowl    | -                                                   |
| Material Finish Drainer | -                                                   |
| Drainer Position        | Reversible                                          |
| Overall Length (mm)     | 1000                                                |
| Overall Width (mm)      | 500                                                 |
| Main Bowl Length (mm)   | 335                                                 |
| Main Bowl Width (mm)    | 443                                                 |
| Main Bowl Depth (mm)    | 195                                                 |
| Second Bowl Length (mm) | 151                                                 |
| Second Bowl Width (mm)  | 336                                                 |
| Second Bowl Depth (mm)  | 120                                                 |
| Tap hole Size (mm)      | -                                                   |
| Waste Size (mm)         | 2 x 89                                              |
| Waste Kit               | Included with sink (2 x 89mm<br>BSW & overflow kit) |
| Min. Base Unit (mm)     | 600                                                 |
| Cutout Size Length (mm) | 980                                                 |
| Cutout Size Width (mm)  | 480                                                 |
| Warranty Sinks (years)  | 25                                                  |
| Product Code            | MIC1052CW/                                          |
| Barcode                 | 5015834050690                                       |