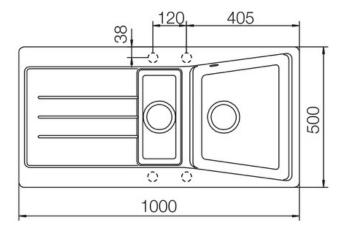

### **Technical Drawing**

AGA Rangemaster continuously seeks improvements in specification, design and products and thus, alterations take place periodically. Whilst every effort is made to produce up-to date resources, the information included here is intended as a guide. Always refer to the product's installation instructions when fitting, installation work should be completed a professional tradesman.

- Igneous granite
- Reversible drainer
- Waste kit included
- 25 year warranty

| Material                | Igneous Granite                                     |
|-------------------------|-----------------------------------------------------|
| Material Gauge          | -                                                   |
| Material Finish Bowl    | -                                                   |
| Material Finish Drainer | -                                                   |
| Drainer Position        | Reversible                                          |
| Overall Length (mm)     | 1000                                                |
| Overall Width (mm)      | 500                                                 |
| Main Bowl Length (mm)   | 335                                                 |
| Main Bowl Width (mm)    | 443                                                 |
| Main Bowl Depth (mm)    | 195                                                 |
| Second Bowl Length (mm) | 151                                                 |
| Second Bowl Width (mm)  | 336                                                 |
| Second Bowl Depth (mm)  | 120                                                 |
| Tap hole Size (mm)      | -                                                   |
| Waste Size (mm)         | 2 x 89                                              |
| Waste Kit               | Included with sink (2 x 89mm<br>BSW & overflow kit) |
| Min. Base Unit (mm)     | 600                                                 |
| Cutout Size Length (mm) | 980                                                 |
| Cutout Size Width (mm)  | 480                                                 |
| Warranty Sinks (years)  | 25                                                  |
| Product Code            | MIC1052CW/                                          |
| Barcode                 | 5015834050690                                       |