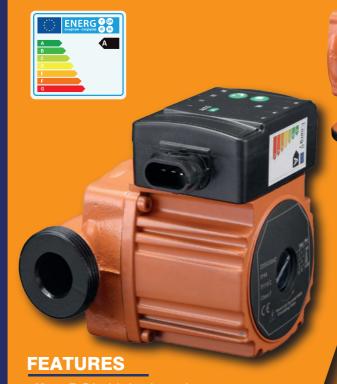

## NEW/ PRODUCT **A RATED CIRCULATING PUMP**

The circulation motor pump is mainly used in domestic heating and hot water systems.

This pump is equipped with a permanent magnet motor and differential pressure controller, capable of automatically and continuously adjusting motor performance to meet the actual needs of system.

It is also equipped with control panel on the front for easy operation by users.

KP11692

£74.99

- · Meets EuP legislative demands
- 11/2" BSP connection
- · 6m pump head
- · Energy efficient pump
- Variable and fixed speed operation: one pump for all jobs
- · Plug and Pump no need to open terminal box
- 5 year manufacturers warranty