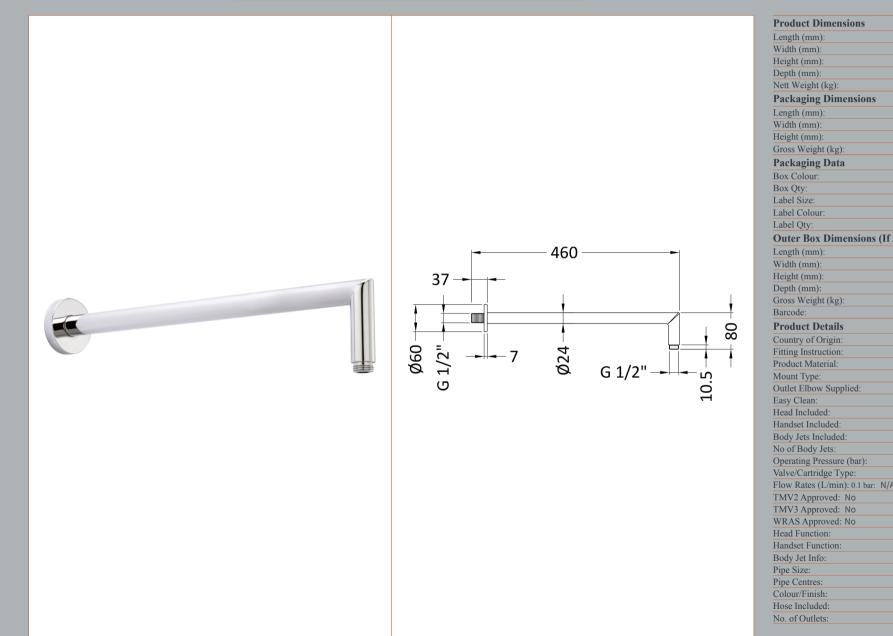

ROXOR

Sales Code: ARM07

**Description:** Mitred W/H Shower Arm

| Product Dimensions               |                         |
|----------------------------------|-------------------------|
| Length (mm):                     |                         |
| Width (mm):                      | 60                      |
| Height (mm):                     | 80                      |
| Depth (mm):                      | 430                     |
| Nett Weight (kg):                | 0.64                    |
| Packaging Dimensions             |                         |
| Length (mm):                     | 490                     |
| Width (mm):                      | 120                     |
| Height (mm):                     | 70                      |
| Gross Weight (kg):               | 0.64                    |
| Packaging Data                   | 0.01                    |
| 00                               | Milita Caralla and Davi |
| Box Colour:                      | White Cardboard Box     |
| Box Qty:                         | 1                       |
| Label Size:                      | 100 x 50                |
| Label Colour:                    | White Label             |
| Label Qty:                       | 2                       |
| Outer Box Dimensions (If Ap      | oplicable)              |
| Length (mm):                     |                         |
| Width (mm):                      | 490                     |
| Height (mm):                     | 430                     |
| Depth (mm):                      | 380                     |
| Gross Weight (kg):               | 13                      |
| Barcode:                         | 5055146185826           |
| Product Details                  |                         |
| Country of Origin:               | China                   |
| Fitting Instruction:             | No                      |
| Product Material:                | Brass                   |
| Mount Type:                      | Wall                    |
| Outlet Elbow Supplied:           | No                      |
| Easy Clean:                      | Not Applicable          |
| Head Included:                   | No                      |
| Handset Included:                | Not Applicable          |
| Body Jets Included:              | No                      |
| No of Body Jets:                 | Not Applicable          |
| Operating Pressure (bar):        |                         |
| Valve/Cartridge Type:            | Not Applicable          |
| Flow Rates (L/min): 0.1 bar: N/A |                         |
| TMV2 Approved: No                | Approval No: N/A        |
| TMV3 Approved: No                | Approval No: N/A        |
| WRAS Approved: No                | Approval No: N/A        |
| Head Function:                   | Not Applicable          |
| Handset Function:                | Not Applicable          |
| Body Jet Info:                   | Not Applicable          |
| Pipe Size:                       | 1/2"                    |
| Pipe Centres:                    | N/A                     |
| Colour/Finish:                   | Chrome                  |
| Hose Included:                   | Not Applicable          |
| No. of Outlets:                  | 1                       |
| No. 01 Outlets.                  | +                       |