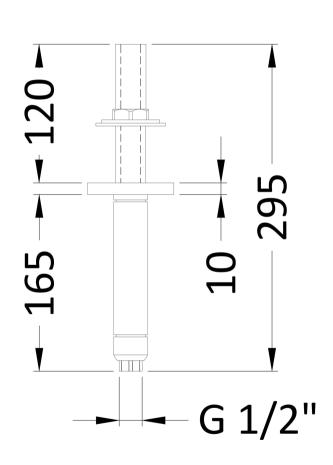

Sales Code: A3220 Description: Ceiling Mounted Shower Arm

| D I (D' '                        |                                        |
|----------------------------------|----------------------------------------|
| Product Dimensions               |                                        |
| Length (mm):                     |                                        |
| Width (mm):                      | 75                                     |
| Height (mm):                     | 75                                     |
| Depth (mm):                      | 165                                    |
| Nett Weight (kg):                | 1.15                                   |
| <b>Packaging Dimensions</b>      |                                        |
| Length (mm):                     | 205                                    |
| Width (mm):                      | 135                                    |
| Height (mm):                     | 80                                     |
| Gross Weight (kg):               | 1.15                                   |
| Packaging Data                   |                                        |
| Box Colour:                      | White Cardboard Box                    |
| Box Qty:                         | 1                                      |
| Label Size:                      | 100 x 50                               |
| Label Colour:                    | White Label                            |
| Label Qty:                       | 2                                      |
| Outer Box Dimensions (If Applica | able)                                  |
| Length (mm):                     |                                        |
| Width (mm):                      |                                        |
| Height (mm):                     |                                        |
| Depth (mm):                      |                                        |
| Gross Weight (kg):               | 18                                     |
| Barcode:                         | 5055146131687                          |
| Product Details                  |                                        |
| Country of Origin:               | China                                  |
| Fitting Instruction:             | No                                     |
| Product Material:                | Brass                                  |
| Mount Type:                      | Ceiling, Surface                       |
| Outlet Elbow Supplied:           | No                                     |
| Easy Clean:                      | Not Applicable                         |
| Head Included:                   | No                                     |
| Handset Included:                | Not Applicable                         |
| Body Jets Included:              | No                                     |
| No of Body Jets:                 | Not Applicable                         |
| Operating Pressure (bar):        | Not Applicable                         |
| Valve/Cartridge Type:            | Not Applicable                         |
|                                  | : N/A 1 bar: N/A 2 bar: N/A 3 bar: N/A |
|                                  | Approval No: N/A                       |
| **                               | Approval No: N/A                       |
|                                  | Approval No: N/A                       |
| Head Function:                   | Not Applicable                         |
| Handset Function:                | Not Applicable                         |
| Body Jet Info:                   | Not Applicable                         |
| Pipe Size:                       | Not Applicable                         |
| Pipe Centres:                    | N/A                                    |
| Colour/Finish:                   | Chrome                                 |
| Hose Included:                   | Not Applicable                         |
| No of Outlets:                   | 1                                      |