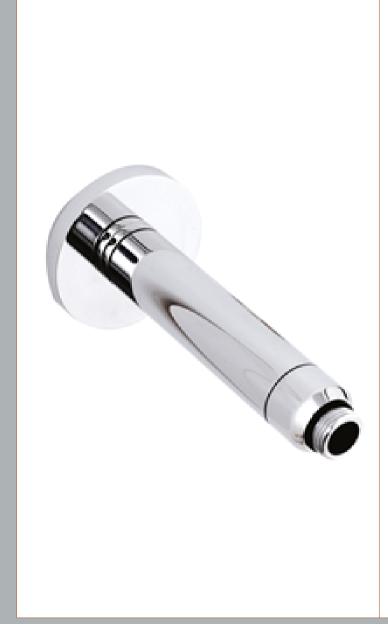

Sales Code: A3220 Description: Ceiling Mounted Shower Arm

| D I (D' '                        |                                        |
|----------------------------------|----------------------------------------|
| Product Dimensions               |                                        |
| Length (mm):                     |                                        |
| Width (mm):                      | 75                                     |
| Height (mm):                     | 75                                     |
| Depth (mm):                      | 165                                    |
| Nett Weight (kg):                | 1.15                                   |
| <b>Packaging Dimensions</b>      |                                        |
| Length (mm):                     | 205                                    |
| Width (mm):                      | 135                                    |
| Height (mm):                     | 80                                     |
| Gross Weight (kg):               | 1.15                                   |
| Packaging Data                   |                                        |
| Box Colour:                      | White Cardboard Box                    |
| Box Qty:                         | 1                                      |
| Label Size:                      | 100 x 50                               |
| Label Colour:                    | White Label                            |
| Label Qty:                       | 2                                      |
| Outer Box Dimensions (If Applica | able)                                  |
| Length (mm):                     |                                        |
| Width (mm):                      |                                        |
| Height (mm):                     |                                        |
| Depth (mm):                      |                                        |
| Gross Weight (kg):               | 18                                     |
| Barcode:                         | 5055146131687                          |
| Product Details                  |                                        |
| Country of Origin:               | China                                  |
| Fitting Instruction:             | No                                     |
| Product Material:                | Brass                                  |
| Mount Type:                      | Ceiling, Surface                       |
| Outlet Elbow Supplied:           | No                                     |
| Easy Clean:                      | Not Applicable                         |
| Head Included:                   | No                                     |
| Handset Included:                | Not Applicable                         |
| Body Jets Included:              | No                                     |
| No of Body Jets:                 | Not Applicable                         |
| Operating Pressure (bar):        | Not Applicable                         |
| Valve/Cartridge Type:            | Not Applicable                         |
|                                  | : N/A 1 bar: N/A 2 bar: N/A 3 bar: N/A |
|                                  | Approval No: N/A                       |
| **                               | Approval No: N/A                       |
|                                  | Approval No: N/A                       |
| Head Function:                   | Not Applicable                         |
| Handset Function:                | Not Applicable                         |
| Body Jet Info:                   | Not Applicable                         |
| Pipe Size:                       | Not Applicable                         |
| Pipe Centres:                    | N/A                                    |
| Colour/Finish:                   | Chrome                                 |
| Hose Included:                   | Not Applicable                         |
| No of Outlets:                   | 1                                      |