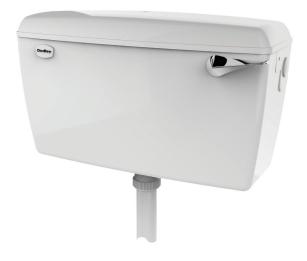

# Syphon flushing exposed cistern

### Applications

Ideal for use in light to medium duty domestic and commercial applications.

#### Features

- ~ White plastic lever as standard, chrome available
- ~ WRAS approved Dudley Beta inlet valve
- ~ WRAS approved Dudley syphon
- ~ Suitable for high level, low level and close-coupled installations
- ~ Internal overflow warning
- ~ Internal parts comply with the Regulator's Specification