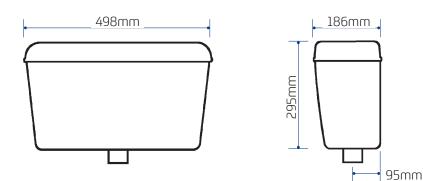

### Applications

Ideal for use in light to medium duty domestic and commercial applications.

#### Water Saving

- ~ 6/7 litre convertible full flush
- ~ Dudley Duoflush delivers water saving reduced flush when lever is held down and full flush when lever is depressed and released
- ~ Approved by the European Water Label Scheme
- ~ Supports BREEAM.

#### Features

- ~ White plastic lever as standard, chrome available
- ~ WRAS approved Dudley Beta inlet valve
- ~ WRAS approved Dudley syphon
- ~ Suitable for high level, low level and close-coupled installations
- ~ Internal overflow warning
- ~ Internal parts comply with the Regulator's Specification

## **Dimensional Data**



## **Technical Data**

| Material     | High Density Polystyrene (PS)                                            |
|--------------|--------------------------------------------------------------------------|
| Inlet        | Dudley Beta Inlet Valve: Side or Bottom (Upgrade available)              |
| Outlet       | Dudley Cascade+ Syphon (Upgrade available)                               |
| Flush Volume | Duoflush: 6/4 Litre, 7/5 Litre (9 Litre flushing available upon request) |



# Syphon flushing exposed cistern