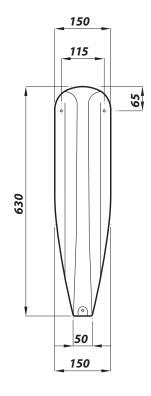

## 23.BUSE Base Urinal Separator

**Product Code:** 23.BUSE

Weight: 8.3 Kg

Material: Vitreous China

**Colour:** White

**Key Features:** Urinal divider

Dimensions 630(H) x 150(W) x 320(D)mm

Lifetime ceramic guarantee

All dimensions are in milimetres unless otherwise stated. The information contained on this page was correct at date of issue. Fitting dimensions are provided as a guide only. Some variation may occur due to manufacturing tolerances. We pursue a policy of continuing improvement in design and performance of our products and so reserve the right to change specifications without prior notice.