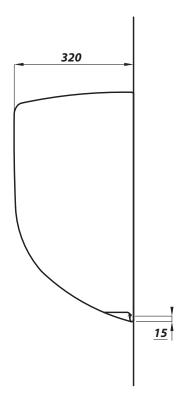

## 23.BUSE Base Urinal Separator

**Product Code:** 23.BUSE

Weight: 8.3 Kg

Material: Vitreous China

**Colour:** White

**Key Features:** Urinal divider

Dimensions 630(H) x 150(W) x 320(D)mm

Lifetime ceramic guarantee

All dimensions are in milimetres unless otherwise stated. The information contained on this page was correct at date of issue. Fitting dimensions are provided as a guide only. Some variation may occur due to manufacturing tolerances. We pursue a policy of continuing improvement in design and performance of our products and so reserve the right to change specifications without prior notice.