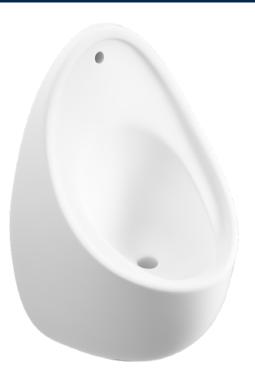

## 23.BU6 Urinal Bowl 60cm (Concealed) No Trap

| Product Code:    | 23.BU6                                                                                                                   |
|------------------|--------------------------------------------------------------------------------------------------------------------------|
| Weight:          | 14.6 Kg                                                                                                                  |
| Material:        | Vitreous China                                                                                                           |
| Colour:          | White                                                                                                                    |
| Waste:           | 38mm Waste outlet                                                                                                        |
| Flushing Volume: | 4.5/9 Litres                                                                                                             |
| Key Features:    | Concealed inlet<br>CE compliant<br>Waterless option available<br>Lifetime ceramic guarantee                              |
| Note:            | Pipework, Cistern & accessories<br>sold separately<br>Compatible with cisterns:<br>23.BUC1P (4.5Ltr) and 23.BUC2P (9Ltr) |