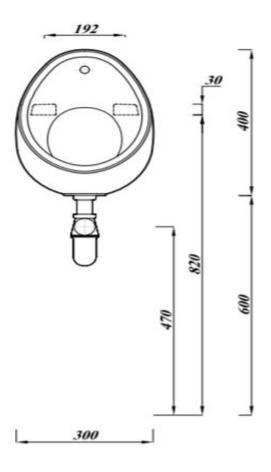

## 23.BU4 Urinal Bowl 40cm (Exposed) No Trap

**Product Code:** 23.BU4 **Weight:** 6.3 Kg

Material: Vitreous China

**Colour:** White

**Waste:** 38mm Waste outlet

32mm auto-cistern outlet

**Flushing Volume:** 4.5/9 Litres

23.BUC1P (4.5Ltr) and 23.BUC2P (9Ltr)

All dimensions are in milimetres unless otherwise stated. The information contained on this page was correct at date of issue. Fitting dimensions are provided as a guide only. Some variation may occur due to manufacturing tolerances. We pursue a policy of continuing improvement in design and performance of our products and so reserve the right to change specifications without prior notice.