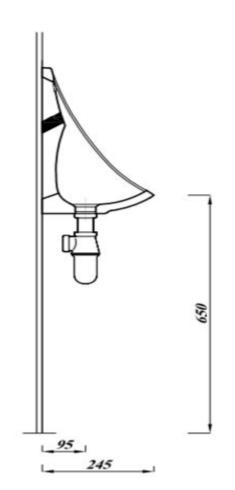

## 23.BU4 Urinal Bowl 40cm (Exposed) No Trap

**Product Code:** 23.BU4 **Weight:** 6.3 Kg

Material: Vitreous China

**Colour:** White

**Waste:** 38mm Waste outlet

32mm auto-cistern outlet

**Flushing Volume:** 4.5/9 Litres

23.BUC1P (4.5Ltr) and 23.BUC2P (9Ltr)

All dimensions are in milimetres unless otherwise stated. The information contained on this page was correct at date of issue. Fitting dimensions are provided as a guide only. Some variation may occur due to manufacturing tolerances. We pursue a policy of continuing improvement in design and performance of our products and so reserve the right to change specifications without prior notice.