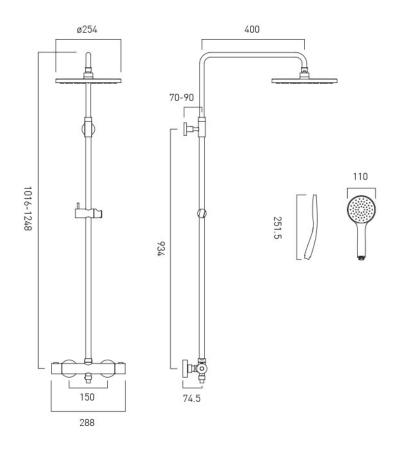

### **DESCRIPTION:**

Velo

- round thermostatic shower valve with integrated diverter
- rigid riser with single function shower head and shower handset
- 254mm round shower head
- 232mm height adjustment tolerance: min 1016mm – max 1248mm
- 20mm depth adjustment tolerance: min 70mm – max 90mm
- offset connectors and easy-fit brackets included

# TECHNICAL DRAWING

**COLLECTION: VELO** 

PRODUCT CODE: VEL-149RRK-RO-CP

tel: 01934 744466 email: sales@vado.com www.vado.com