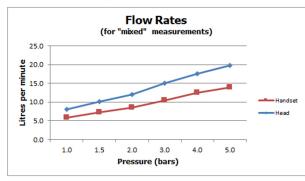

## FLOW RATE AT 3.0 BAR FLOW PRESSURE:

Handset: 10.5, Head:15 Vmin

tel: 01934 744466 email: sales@vado.com www.vado.com

taps | showering | accessories