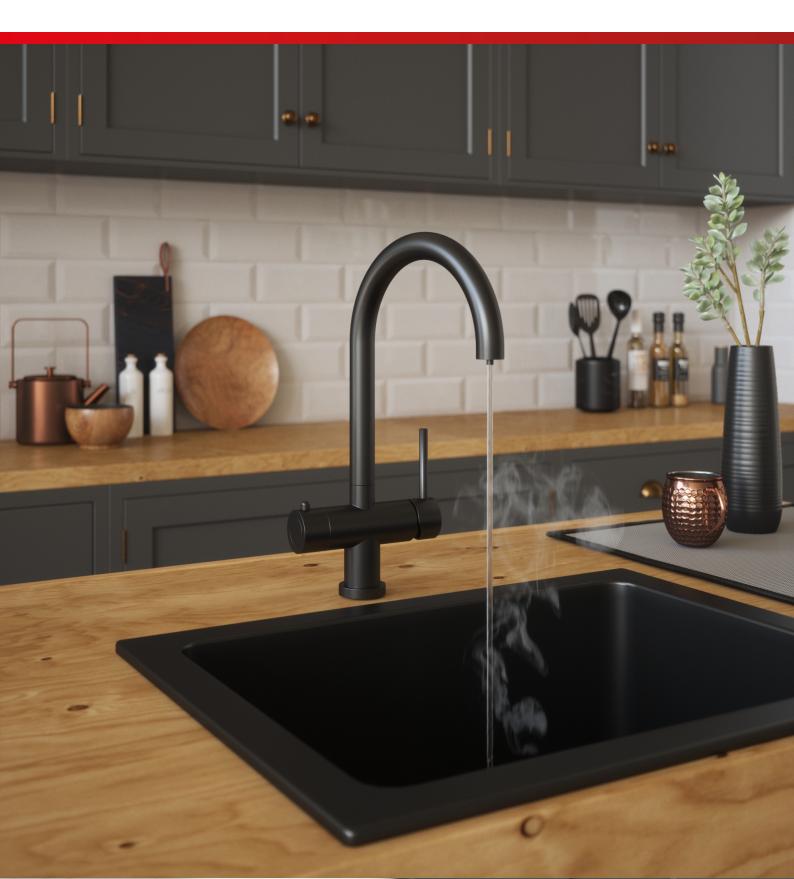

## INSTANT HOT FILTER COLD WATER KITCHEN SINK

## Тар

- High quality tri flow chrome brush steel, Matt Black finish kitchen tap
- Standard Hot and cold-water mixer handle on the right
- Insulated spout and handles
- No more waiting around for the kettle to boil, just instant hot water, as and when you want it
- Child safe spring lock Instant hot water dispenser on the left
- 360° swivel spout
- 5-year guarantee

## Boiler

- Replacement Cycle for Water Filter -3-6 Months
- Optimum Working pressure 1Bar Min, 3Bar Max
  Filter
- Touch Screen digital interactive control
- Unique unvented design eliminates extra pipework
- Temperature adjustable from 75° to 98°
- Unobtrusive easy clean compact design
- 2-year guarantee