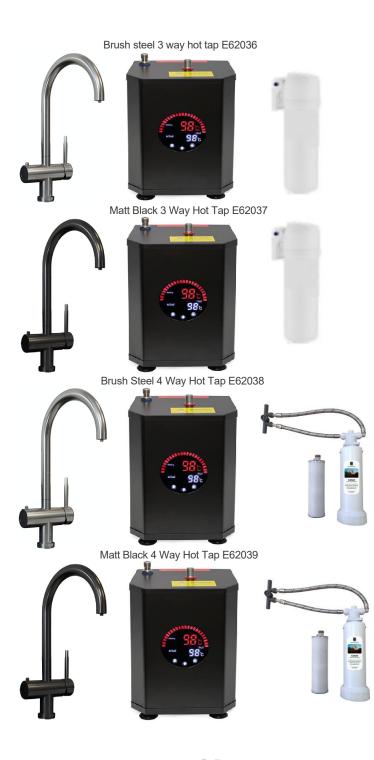

## INSTANT HOT FILTER COLD WATER KITCHEN SINK

## Тар

- High quality tri flow chrome brush steel, Matt Black finish kitchen tap
- Standard Hot and cold-water mixer handle on the right
- Insulated spout and handles
- No more waiting around for the kettle to boil, just instant hot water, as and when you want it
- Child safe spring lock Instant hot water dispenser on the left
- 360° swivel spout
- 5-year guarantee

## Boiler

- Replacement Cycle for Water Filter -3-6 Months
- Optimum Working pressure 1Bar Min, 3Bar Max
  Filter
- Touch Screen digital interactive control
- Unique unvented design eliminates extra pipework
- Temperature adjustable from 75° to 98°
- Unobtrusive easy clean compact design
- 2-year guarantee